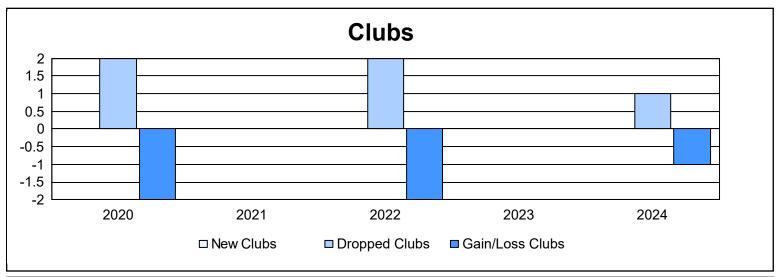

District 6 C As of June 2024 Cumulative

| Year      | New<br>Clubs | Dropped<br>Clubs | Gain/<br>Loss<br>Clubs | New<br>Members | Charter<br>Members | Reinstate<br>Members | Transfer<br>Members | Total<br>Member<br>Added | Total<br>Members<br>Dropped | Gain/<br>Loss<br>Members |
|-----------|--------------|------------------|------------------------|----------------|--------------------|----------------------|---------------------|--------------------------|-----------------------------|--------------------------|
| 2019-2020 | 0            | 2                | -2                     | 33             | 0                  | 3                    | 4                   | 40                       | 91                          | -51                      |
| 2020-2021 | 0            | 0                | 0                      | 35             | 0                  | 4                    | 3                   | 42                       | 91                          | -49                      |
| 2021-2022 | 0            | 2                | -2                     | 29             | 0                  | 2                    | 5                   | 36                       | 50                          | -14                      |
| 2022-2023 | 0            | 0                | 0                      | 48             | 1                  | 2                    | 2                   | 53                       | 51                          | 2                        |
| 2023-2024 | 0            | 1                | -1                     | 41             | 0                  | 0                    | 5                   | 46                       | 73                          | -27                      |
| Average   | 0            | 1                | -1                     | 37             | 0                  | 2                    | 4                   | 43                       | 71                          | -28                      |