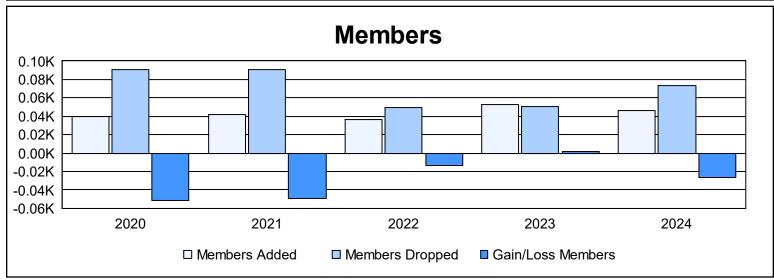

District 6 C As of June 2024 Cumulative

| Year      | New<br>Clubs | Dropped<br>Clubs | Gain/<br>Loss<br>Clubs | New<br>Members | Charter<br>Members | Reinstate<br>Members | Transfer<br>Members | Total<br>Member<br>Added | Total<br>Members<br>Dropped | Gain/<br>Loss<br>Members |
|-----------|--------------|------------------|------------------------|----------------|--------------------|----------------------|---------------------|--------------------------|-----------------------------|--------------------------|
| 2019-2020 | 0            | 2                | -2                     | 33             | 0                  | 3                    | 4                   | 40                       | 91                          | -51                      |
| 2020-2021 | 0            | 0                | 0                      | 35             | 0                  | 4                    | 3                   | 42                       | 91                          | -49                      |
| 2021-2022 | 0            | 2                | -2                     | 29             | 0                  | 2                    | 5                   | 36                       | 50                          | -14                      |
| 2022-2023 | 0            | 0                | 0                      | 48             | 1                  | 2                    | 2                   | 53                       | 51                          | 2                        |
| 2023-2024 | 0            | 1                | -1                     | 41             | 0                  | 0                    | 5                   | 46                       | 73                          | -27                      |
| Average   | 0            | 1                | -1                     | 37             | 0                  | 2                    | 4                   | 43                       | 71                          | -28                      |