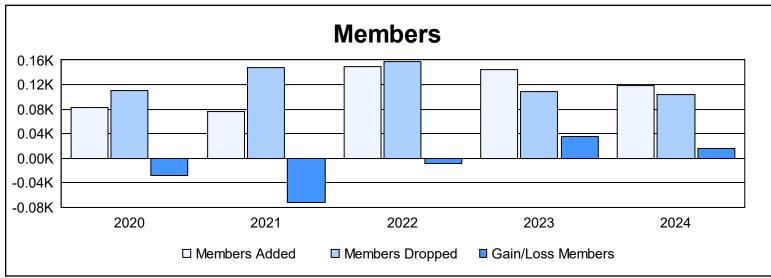

| Year      | New<br>Clubs | Dropped<br>Clubs | Gain/<br>Loss<br>Clubs | New<br>Members | Charter<br>Members | Reinstate<br>Members | Transfer<br>Members | Total<br>Member<br>Added | Total<br>Members<br>Dropped | Gain/<br>Loss<br>Members |
|-----------|--------------|------------------|------------------------|----------------|--------------------|----------------------|---------------------|--------------------------|-----------------------------|--------------------------|
| 2019-2020 | 0            | 1                | -1                     | 75             | 0                  | 5                    | 2                   | 82                       | 110                         | -28                      |
| 2020-2021 | 0            | 2                | -2                     | 62             | 0                  | 11                   | 3                   | 76                       | 148                         | -72                      |
| 2021-2022 | 1            | 6                | -5                     | 86             | 40                 | 16                   | 7                   | 149                      | 158                         | -9                       |
| 2022-2023 | 0            | 0                | 0                      | 135            | 0                  | 6                    | 4                   | 145                      | 109                         | 36                       |
| 2023-2024 | 1            | 1                | 0                      | 81             | 21                 | 7                    | 10                  | 119                      | 103                         | 16                       |
| Average   | 0            | 2                | -2                     | 88             | 12                 | 9                    | 5                   | 114                      | 126                         | -11                      |