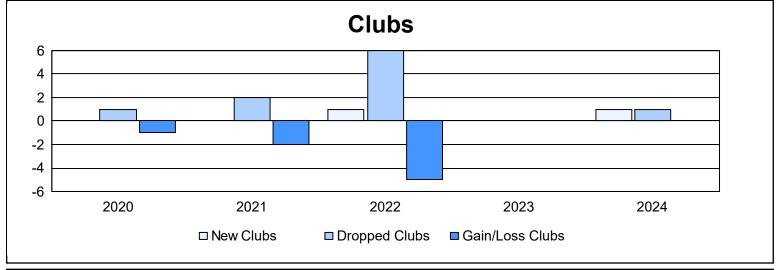

| Year      | New<br>Clubs | Dropped<br>Clubs | Gain/<br>Loss<br>Clubs | New<br>Members | Charter<br>Members | Reinstate<br>Members | Transfer<br>Members | Total<br>Member<br>Added | Total<br>Members<br>Dropped | Gain/<br>Loss<br>Members |
|-----------|--------------|------------------|------------------------|----------------|--------------------|----------------------|---------------------|--------------------------|-----------------------------|--------------------------|
| 2019-2020 | 0            | 1                | -1                     | 75             | 0                  | 5                    | 2                   | 82                       | 110                         | -28                      |
| 2020-2021 | 0            | 2                | -2                     | 62             | 0                  | 11                   | 3                   | 76                       | 148                         | -72                      |
| 2021-2022 | 1            | 6                | -5                     | 86             | 40                 | 16                   | 7                   | 149                      | 158                         | -9                       |
| 2022-2023 | 0            | 0                | 0                      | 135            | 0                  | 6                    | 4                   | 145                      | 109                         | 36                       |
| 2023-2024 | 1            | 1                | 0                      | 81             | 21                 | 7                    | 10                  | 119                      | 103                         | 16                       |
| Average   | 0            | 2                | -2                     | 88             | 12                 | 9                    | 5                   | 114                      | 126                         | -11                      |