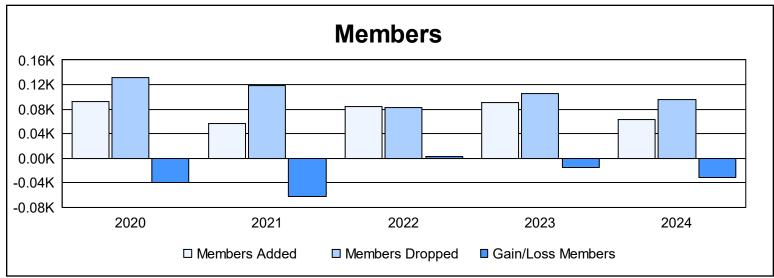

District 6 W As of June 2024 Cumulative

| Year      | New<br>Clubs | Dropped<br>Clubs | Gain/<br>Loss<br>Clubs | New<br>Members | Charter<br>Members | Reinstate<br>Members | Transfer<br>Members | Total<br>Member<br>Added | Total<br>Members<br>Dropped | Gain/<br>Loss<br>Members |
|-----------|--------------|------------------|------------------------|----------------|--------------------|----------------------|---------------------|--------------------------|-----------------------------|--------------------------|
| 2019-2020 | 0            | 1                | -1                     | 80             | 0                  | 8                    | 5                   | 93                       | 132                         | -39                      |
| 2020-2021 | 0            | 0                | 0                      | 50             | 0                  | 4                    | 2                   | 56                       | 119                         | -63                      |
| 2021-2022 | 0            | 0                | 0                      | 76             | 0                  | 4                    | 4                   | 84                       | 82                          | 2                        |
| 2022-2023 | 0            | 0                | 0                      | 80             | 0                  | 5                    | 6                   | 91                       | 106                         | -15                      |
| 2023-2024 | 0            | 0                | 0                      | 55             | 0                  | 5                    | 3                   | 63                       | 95                          | -32                      |
| Average   | 0            | 0                | 0                      | 68             | 0                  | 5                    | 4                   | 77                       | 107                         | -29                      |