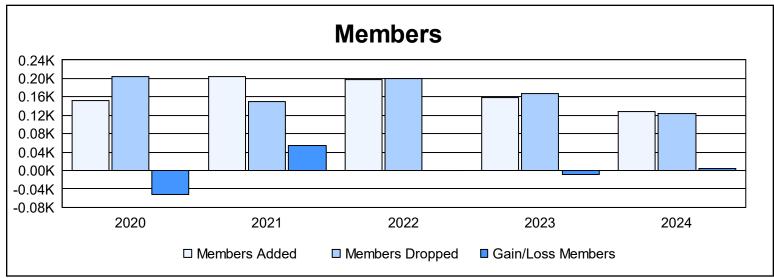

District 60 A As of June 2024 Cumulative

| Year      | New<br>Clubs | Dropped<br>Clubs | Gain/<br>Loss<br>Clubs | New<br>Members | Charter<br>Members | Reinstate<br>Members | Transfer<br>Members | Total<br>Member<br>Added | Total<br>Members<br>Dropped | Gain/<br>Loss<br>Members |
|-----------|--------------|------------------|------------------------|----------------|--------------------|----------------------|---------------------|--------------------------|-----------------------------|--------------------------|
| 2019-2020 | 0            | 3                | -3                     | 127            | 1                  | 5                    | 19                  | 152                      | 205                         | -53                      |
| 2020-2021 | 0            | 1                | -1                     | 161            | 12                 | 21                   | 10                  | 204                      | 150                         | 54                       |
| 2021-2022 | 0            | 2                | -2                     | 167            | 2                  | 27                   | 2                   | 198                      | 199                         | -1                       |
| 2022-2023 | 0            | 1                | -1                     | 152            | 1                  | 4                    | 1                   | 158                      | 167                         | -9                       |
| 2023-2024 | 0            | 0                | 0                      | 118            | 0                  | 6                    | 3                   | 127                      | 123                         | 4                        |
| Average   | 0            | 1                | -1                     | 145            | 3                  | 13                   | 7                   | 168                      | 169                         | -1                       |