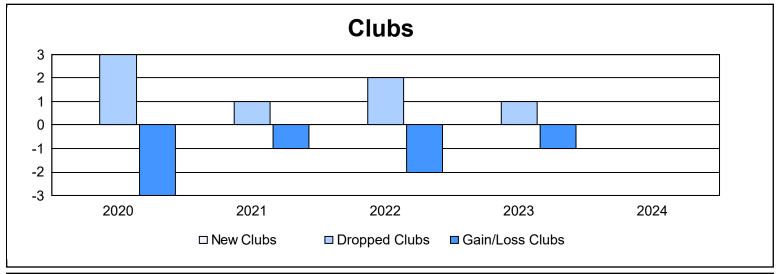

District 60 A As of June 2024 Cumulative

| Year      | New<br>Clubs | Dropped<br>Clubs | Gain/<br>Loss<br>Clubs | New<br>Members | Charter<br>Members | Reinstate<br>Members | Transfer<br>Members | Total<br>Member<br>Added | Total<br>Members<br>Dropped | Gain/<br>Loss<br>Members |
|-----------|--------------|------------------|------------------------|----------------|--------------------|----------------------|---------------------|--------------------------|-----------------------------|--------------------------|
| 2019-2020 | 0            | 3                | -3                     | 127            | 1                  | 5                    | 19                  | 152                      | 205                         | -53                      |
| 2020-2021 | 0            | 1                | -1                     | 161            | 12                 | 21                   | 10                  | 204                      | 150                         | 54                       |
| 2021-2022 | 0            | 2                | -2                     | 167            | 2                  | 27                   | 2                   | 198                      | 199                         | -1                       |
| 2022-2023 | 0            | 1                | -1                     | 152            | 1                  | 4                    | 1                   | 158                      | 167                         | -9                       |
| 2023-2024 | 0            | 0                | 0                      | 118            | 0                  | 6                    | 3                   | 127                      | 123                         | 4                        |
| Average   | 0            | 1                | -1                     | 145            | 3                  | 13                   | 7                   | 168                      | 169                         | -1                       |