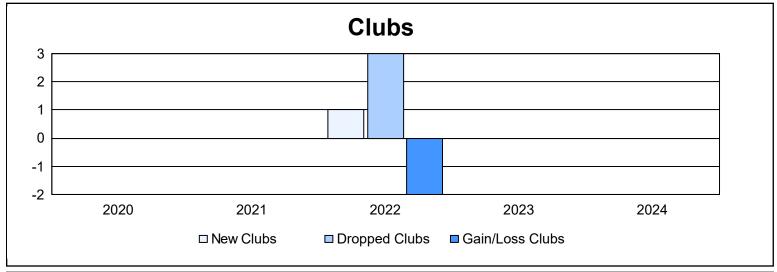

District 60 B As of June 2024 Cumulative

| Year      | New<br>Clubs | Dropped<br>Clubs | Gain/<br>Loss<br>Clubs | New<br>Members | Charter<br>Members | Reinstate<br>Members | Transfer<br>Members | Total<br>Member<br>Added | Total<br>Members<br>Dropped | Gain/<br>Loss<br>Members |
|-----------|--------------|------------------|------------------------|----------------|--------------------|----------------------|---------------------|--------------------------|-----------------------------|--------------------------|
| 2019-2020 | 0            | 0                | 0                      | 108            | 0                  | 4                    | 2                   | 114                      | 145                         | -31                      |
| 2020-2021 | 0            | 0                | 0                      | 250            | 0                  | 4                    | 1                   | 255                      | 106                         | 149                      |
| 2021-2022 | 1            | 3                | -2                     | 180            | 35                 | 9                    | 5                   | 229                      | 181                         | 48                       |
| 2022-2023 | 0            | 0                | 0                      | 148            | 2                  | 49                   | 6                   | 205                      | 192                         | 13                       |
| 2023-2024 | 0            | 0                | 0                      | 105            | 1                  | 20                   | 12                  | 138                      | 214                         | -76                      |
| Average   | 0            | 1                | 0                      | 158            | 8                  | 17                   | 5                   | 188                      | 168                         | 21                       |