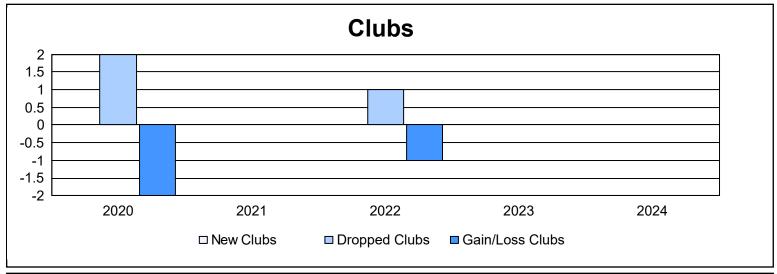

District 7 I

As of June 2024 Cumulative

| Year      | New<br>Clubs | Dropped<br>Clubs | Gain/<br>Loss<br>Clubs | New<br>Members | Charter<br>Members | Reinstate<br>Members | Transfer<br>Members | Total<br>Member<br>Added | Total<br>Members<br>Dropped | Gain/<br>Loss<br>Members |
|-----------|--------------|------------------|------------------------|----------------|--------------------|----------------------|---------------------|--------------------------|-----------------------------|--------------------------|
| 2019-2020 | 0            | 2                | -2                     | 71             | 2                  | 2                    | 3                   | 78                       | 103                         | -25                      |
| 2020-2021 | 0            | 0                | 0                      | 37             | 0                  | 2                    | 3                   | 42                       | 120                         | -78                      |
| 2021-2022 | 0            | 1                | -1                     | 53             | 0                  | 9                    | 4                   | 66                       | 116                         | -50                      |
| 2022-2023 | 0            | 0                | 0                      | 64             | 0                  | 1                    | 2                   | 67                       | 69                          | -2                       |
| 2023-2024 | 0            | 0                | 0                      | 76             | 1                  | 4                    | 4                   | 85                       | 88                          | -3                       |
| Average   | 0            | 1                | -1                     | 60             | 1                  | 4                    | 3                   | 68                       | 99                          | -32                      |