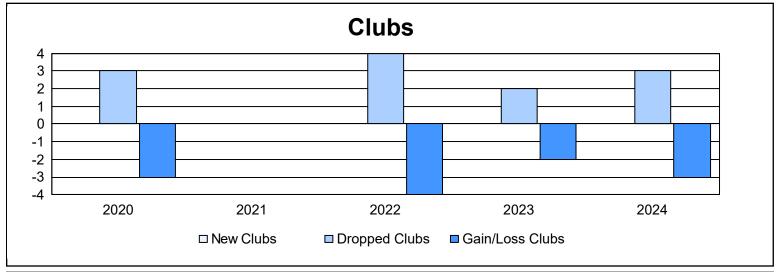

District 7 N As of June 2024 Cumulative

| Year      | New<br>Clubs | Dropped<br>Clubs | Gain/<br>Loss<br>Clubs | New<br>Members | Charter<br>Members | Reinstate<br>Members | Transfer<br>Members | Total<br>Member<br>Added | Total<br>Members<br>Dropped | Gain/<br>Loss<br>Members |
|-----------|--------------|------------------|------------------------|----------------|--------------------|----------------------|---------------------|--------------------------|-----------------------------|--------------------------|
| 2019-2020 | 0            | 3                | -3                     | 40             | 1                  | 4                    | 1                   | 46                       | 115                         | -69                      |
| 2020-2021 | 0            | 0                | 0                      | 28             | 3                  | 31                   | 5                   | 67                       | 124                         | -57                      |
| 2021-2022 | 0            | 4                | -4                     | 40             | 2                  | 1                    | 0                   | 43                       | 143                         | -100                     |
| 2022-2023 | 0            | 2                | -2                     | 61             | 0                  | 4                    | 4                   | 69                       | 71                          | -2                       |
| 2023-2024 | 0            | 3                | -3                     | 29             | 0                  | 1                    | 5                   | 35                       | 74                          | -39                      |
| Average   | 0            | 2                | -2                     | 40             | 1                  | 8                    | 3                   | 52                       | 105                         | -53                      |