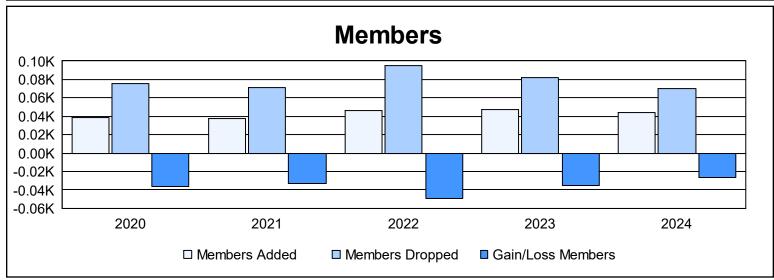

District 7 O

As of June 2024 Cumulative

| Year      | New<br>Clubs | Dropped<br>Clubs | Gain/<br>Loss<br>Clubs | New<br>Members | Charter<br>Members | Reinstate<br>Members | Transfer<br>Members | Total<br>Member<br>Added | Total<br>Members<br>Dropped | Gain/<br>Loss<br>Members |
|-----------|--------------|------------------|------------------------|----------------|--------------------|----------------------|---------------------|--------------------------|-----------------------------|--------------------------|
| 2019-2020 | 0            | 1                | -1                     | 35             | 1                  | 0                    | 3                   | 39                       | 75                          | -36                      |
| 2020-2021 | 0            | 0                | 0                      | 29             | 2                  | 6                    | 1                   | 38                       | 71                          | -33                      |
| 2021-2022 | 0            | 2                | -2                     | 44             | 0                  | 0                    | 2                   | 46                       | 95                          | -49                      |
| 2022-2023 | 0            | 2                | -2                     | 34             | 2                  | 8                    | 3                   | 47                       | 82                          | -35                      |
| 2023-2024 | 0            | 3                | -3                     | 40             | 0                  | 3                    | 1                   | 44                       | 70                          | -26                      |
| Average   | 0            | 2                | -2                     | 36             | 1                  | 3                    | 2                   | 43                       | 79                          | -36                      |