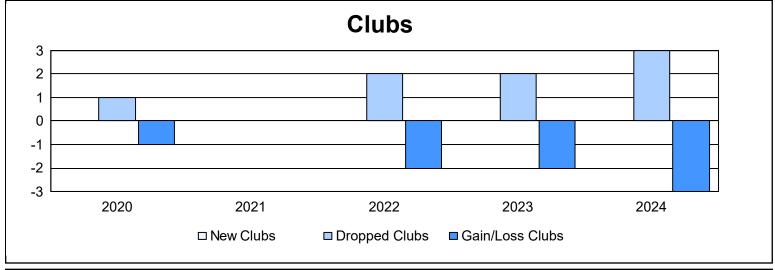

District 7 O

As of June 2024 Cumulative

| Year      | New<br>Clubs | Dropped<br>Clubs | Gain/<br>Loss<br>Clubs | New<br>Members | Charter<br>Members | Reinstate<br>Members | Transfer<br>Members | Total<br>Member<br>Added | Total<br>Members<br>Dropped | Gain/<br>Loss<br>Members |
|-----------|--------------|------------------|------------------------|----------------|--------------------|----------------------|---------------------|--------------------------|-----------------------------|--------------------------|
| 2019-2020 | 0            | 1                | -1                     | 35             | 1                  | 0                    | 3                   | 39                       | 75                          | -36                      |
| 2020-2021 | 0            | 0                | 0                      | 29             | 2                  | 6                    | 1                   | 38                       | 71                          | -33                      |
| 2021-2022 | 0            | 2                | -2                     | 44             | 0                  | 0                    | 2                   | 46                       | 95                          | -49                      |
| 2022-2023 | 0            | 2                | -2                     | 34             | 2                  | 8                    | 3                   | 47                       | 82                          | -35                      |
| 2023-2024 | 0            | 3                | -3                     | 40             | 0                  | 3                    | 1                   | 44                       | 70                          | -26                      |
| Average   | 0            | 2                | -2                     | 36             | 1                  | 3                    | 2                   | 43                       | 79                          | -36                      |