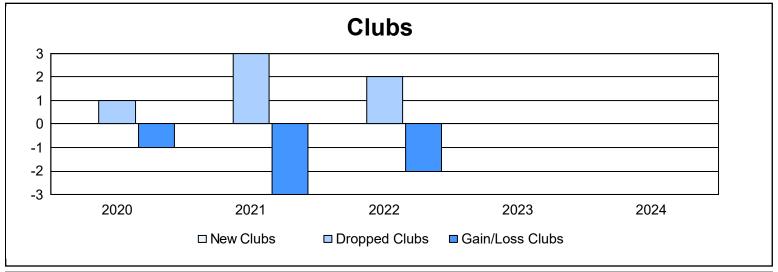

District 8 I

As of June 2024 Cumulative

| Year      | New<br>Clubs | Dropped<br>Clubs | Gain/<br>Loss<br>Clubs | New<br>Members | Charter<br>Members | Reinstate<br>Members | Transfer<br>Members | Total<br>Member<br>Added | Total<br>Members<br>Dropped | Gain/<br>Loss<br>Members |
|-----------|--------------|------------------|------------------------|----------------|--------------------|----------------------|---------------------|--------------------------|-----------------------------|--------------------------|
| 2019-2020 | 0            | 1                | -1                     | 28             | 4                  | 10                   | 3                   | 45                       | 90                          | -45                      |
| 2020-2021 | 0            | 3                | -3                     | 22             | 0                  | 0                    | 0                   | 22                       | 132                         | -110                     |
| 2021-2022 | 0            | 2                | -2                     | 25             | 2                  | 10                   | 0                   | 37                       | 56                          | -19                      |
| 2022-2023 | 0            | 0                | 0                      | 47             | 0                  | 5                    | 1                   | 53                       | 71                          | -18                      |
| 2023-2024 | 0            | 0                | 0                      | 49             | 0                  | 5                    | 2                   | 56                       | 47                          | 9                        |
| Average   | 0            | 1                | -1                     | 34             | 1                  | 6                    | 1                   | 43                       | 79                          | -37                      |