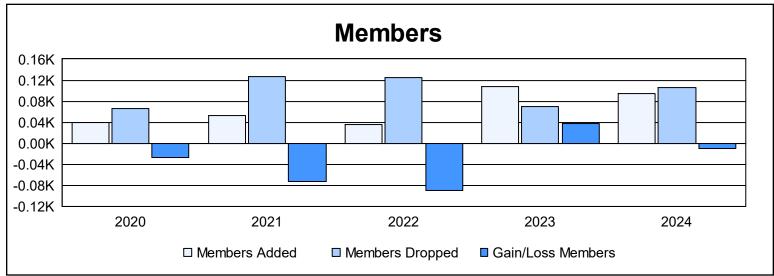

District 8 N As of June 2024 Cumulative

| Year      | New<br>Clubs | Dropped<br>Clubs | Gain/<br>Loss<br>Clubs | New<br>Members | Charter<br>Members | Reinstate<br>Members | Transfer<br>Members | Total<br>Member<br>Added | Total<br>Members<br>Dropped | Gain/<br>Loss<br>Members |
|-----------|--------------|------------------|------------------------|----------------|--------------------|----------------------|---------------------|--------------------------|-----------------------------|--------------------------|
| 2019-2020 | 0            | 0                | 0                      | 36             | 0                  | 2                    | 1                   | 39                       | 66                          | -27                      |
| 2020-2021 | 0            | 1                | -1                     | 50             | 0                  | 3                    | 0                   | 53                       | 126                         | -73                      |
| 2021-2022 | 0            | 3                | -3                     | 32             | 0                  | 2                    | 1                   | 35                       | 124                         | -89                      |
| 2022-2023 | 1            | 0                | 1                      | 65             | 25                 | 16                   | 1                   | 107                      | 69                          | 38                       |
| 2023-2024 | 0            | 3                | -3                     | 87             | 0                  | 3                    | 5                   | 95                       | 106                         | -11                      |
| Average   | 0            | 1                | -1                     | 54             | 5                  | 5                    | 2                   | 66                       | 98                          | -32                      |