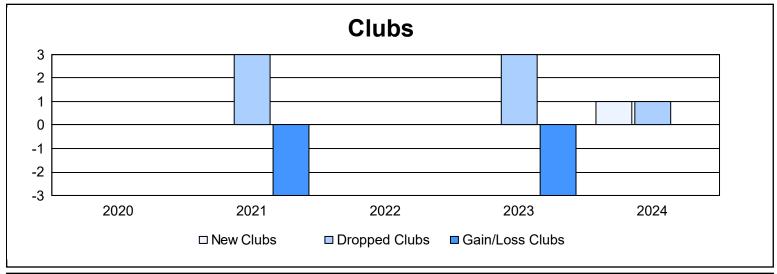

| Year      | New<br>Clubs | Dropped<br>Clubs | Gain/<br>Loss<br>Clubs | New<br>Members | Charter<br>Members | Reinstate<br>Members | Transfer<br>Members | Total<br>Member<br>Added | Total<br>Members<br>Dropped | Gain/<br>Loss<br>Members |
|-----------|--------------|------------------|------------------------|----------------|--------------------|----------------------|---------------------|--------------------------|-----------------------------|--------------------------|
| 2019-2020 | 0            | 0                | 0                      | 37             | 0                  | 4                    | 1                   | 42                       | 70                          | -28                      |
| 2020-2021 | 0            | 3                | -3                     | 25             | 0                  | 25                   | 0                   | 50                       | 119                         | -69                      |
| 2021-2022 | 0            | 0                | 0                      | 49             | 2                  | 52                   | 1                   | 104                      | 77                          | 27                       |
| 2022-2023 | 0            | 3                | -3                     | 47             | 0                  | 1                    | 6                   | 54                       | 95                          | -41                      |
| 2023-2024 | 1            | 1                | 0                      | 45             | 21                 | 3                    | 2                   | 71                       | 81                          | -10                      |
| Average   | 0            | 1                | -1                     | 41             | 5                  | 17                   | 2                   | 64                       | 88                          | -24                      |