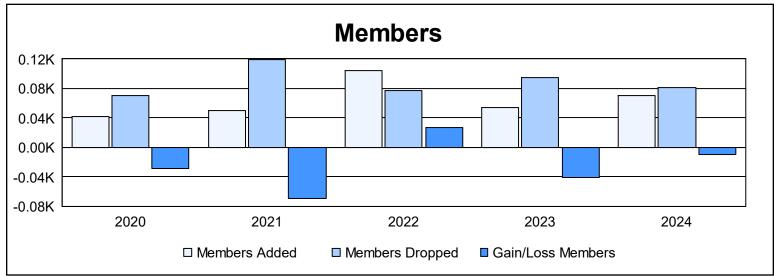

| Year      | New<br>Clubs | Dropped<br>Clubs | Gain/<br>Loss<br>Clubs | New<br>Members | Charter<br>Members | Reinstate<br>Members | Transfer<br>Members | Total<br>Member<br>Added | Total<br>Members<br>Dropped | Gain/<br>Loss<br>Members |
|-----------|--------------|------------------|------------------------|----------------|--------------------|----------------------|---------------------|--------------------------|-----------------------------|--------------------------|
| 2019-2020 | 0            | 0                | 0                      | 37             | 0                  | 4                    | 1                   | 42                       | 70                          | -28                      |
| 2020-2021 | 0            | 3                | -3                     | 25             | 0                  | 25                   | 0                   | 50                       | 119                         | -69                      |
| 2021-2022 | 0            | 0                | 0                      | 49             | 2                  | 52                   | 1                   | 104                      | 77                          | 27                       |
| 2022-2023 | 0            | 3                | -3                     | 47             | 0                  | 1                    | 6                   | 54                       | 95                          | -41                      |
| 2023-2024 | 1            | 1                | 0                      | 45             | 21                 | 3                    | 2                   | 71                       | 81                          | -10                      |
| Average   | 0            | 1                | -1                     | 41             | 5                  | 17                   | 2                   | 64                       | 88                          | -24                      |