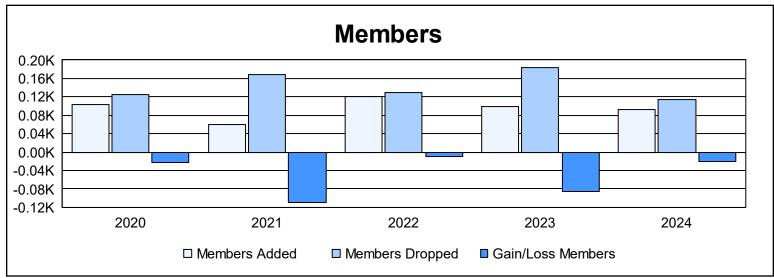

| Year      | New<br>Clubs | Dropped<br>Clubs | Gain/<br>Loss<br>Clubs | New<br>Members | Charter<br>Members | Reinstate<br>Members | Transfer<br>Members | Total<br>Member<br>Added | Total<br>Members<br>Dropped | Gain/<br>Loss<br>Members |
|-----------|--------------|------------------|------------------------|----------------|--------------------|----------------------|---------------------|--------------------------|-----------------------------|--------------------------|
| 2019-2020 | 1            | 0                | 1                      | 79             | 21                 | 0                    | 3                   | 103                      | 126                         | -23                      |
| 2020-2021 | 0            | 1                | -1                     | 46             | 2                  | 8                    | 3                   | 59                       | 168                         | -109                     |
| 2021-2022 | 1            | 1                | 0                      | 92             | 21                 | 5                    | 3                   | 121                      | 130                         | -9                       |
| 2022-2023 | 0            | 1                | -1                     | 84             | 0                  | 7                    | 7                   | 98                       | 183                         | -85                      |
| 2023-2024 | 0            | 0                | 0                      | 79             | 0                  | 9                    | 5                   | 93                       | 114                         | -21                      |
| Average   | 0            | 1                | 0                      | 76             | 9                  | 6                    | 4                   | 95                       | 144                         | -49                      |