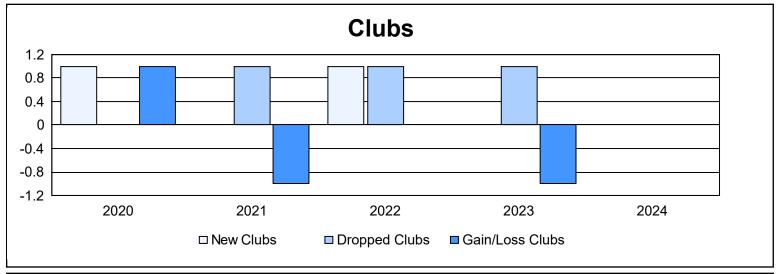

| Year      | New<br>Clubs | Dropped<br>Clubs | Gain/<br>Loss<br>Clubs | New<br>Members | Charter<br>Members | Reinstate<br>Members | Transfer<br>Members | Total<br>Member<br>Added | Total<br>Members<br>Dropped | Gain/<br>Loss<br>Members |
|-----------|--------------|------------------|------------------------|----------------|--------------------|----------------------|---------------------|--------------------------|-----------------------------|--------------------------|
| 2019-2020 | 1            | 0                | 1                      | 79             | 21                 | 0                    | 3                   | 103                      | 126                         | -23                      |
| 2020-2021 | 0            | 1                | -1                     | 46             | 2                  | 8                    | 3                   | 59                       | 168                         | -109                     |
| 2021-2022 | 1            | 1                | 0                      | 92             | 21                 | 5                    | 3                   | 121                      | 130                         | -9                       |
| 2022-2023 | 0            | 1                | -1                     | 84             | 0                  | 7                    | 7                   | 98                       | 183                         | -85                      |
| 2023-2024 | 0            | 0                | 0                      | 79             | 0                  | 9                    | 5                   | 93                       | 114                         | -21                      |
| Average   | 0            | 1                | 0                      | 76             | 9                  | 6                    | 4                   | 95                       | 144                         | -49                      |