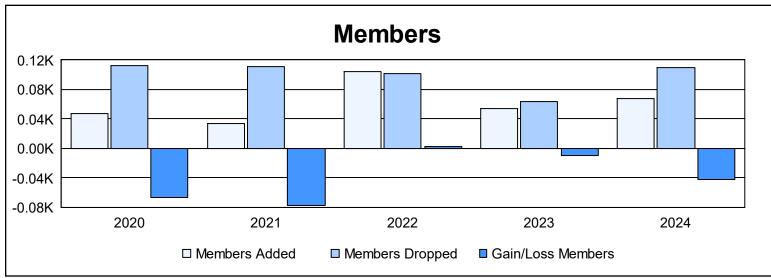

| Year      | New<br>Clubs | Dropped<br>Clubs | Gain/<br>Loss<br>Clubs | New<br>Members | Charter<br>Members | Reinstate<br>Members | Transfer<br>Members | Total<br>Member<br>Added | Total<br>Members<br>Dropped | Gain/<br>Loss<br>Members |
|-----------|--------------|------------------|------------------------|----------------|--------------------|----------------------|---------------------|--------------------------|-----------------------------|--------------------------|
| 2019-2020 | 0            | 1                | -1                     | 42             | 0                  | 1                    | 4                   | 47                       | 113                         | -66                      |
| 2020-2021 | 0            | 0                | 0                      | 29             | 0                  | 4                    | 1                   | 34                       | 111                         | -77                      |
| 2021-2022 | 0            | 3                | -3                     | 79             | 1                  | 3                    | 21                  | 104                      | 101                         | 3                        |
| 2022-2023 | 0            | 0                | 0                      | 52             | 0                  | 0                    | 2                   | 54                       | 63                          | -9                       |
| 2023-2024 | 0            | 1                | -1                     | 58             | 0                  | 4                    | 6                   | 68                       | 110                         | -42                      |
| Average   | 0            | 1                | -1                     | 52             | 0                  | 2                    | 7                   | 61                       | 100                         | -38                      |