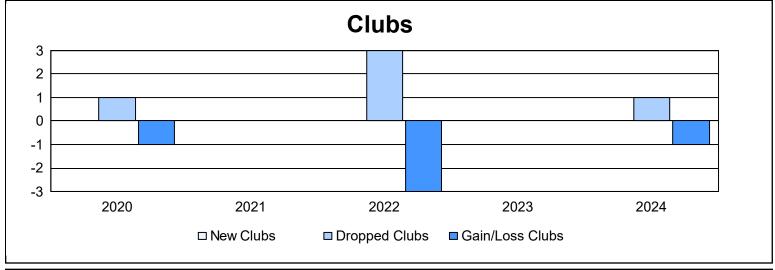

| Year      | New<br>Clubs | Dropped<br>Clubs | Gain/<br>Loss<br>Clubs | New<br>Members | Charter<br>Members | Reinstate<br>Members | Transfer<br>Members | Total<br>Member<br>Added | Total<br>Members<br>Dropped | Gain/<br>Loss<br>Members |
|-----------|--------------|------------------|------------------------|----------------|--------------------|----------------------|---------------------|--------------------------|-----------------------------|--------------------------|
| 2019-2020 | 0            | 1                | -1                     | 42             | 0                  | 1                    | 4                   | 47                       | 113                         | -66                      |
| 2020-2021 | 0            | 0                | 0                      | 29             | 0                  | 4                    | 1                   | 34                       | 111                         | -77                      |
| 2021-2022 | 0            | 3                | -3                     | 79             | 1                  | 3                    | 21                  | 104                      | 101                         | 3                        |
| 2022-2023 | 0            | 0                | 0                      | 52             | 0                  | 0                    | 2                   | 54                       | 63                          | -9                       |
| 2023-2024 | 0            | 1                | -1                     | 58             | 0                  | 4                    | 6                   | 68                       | 110                         | -42                      |
| Average   | 0            | 1                | -1                     | 52             | 0                  | 2                    | 7                   | 61                       | 100                         | -38                      |