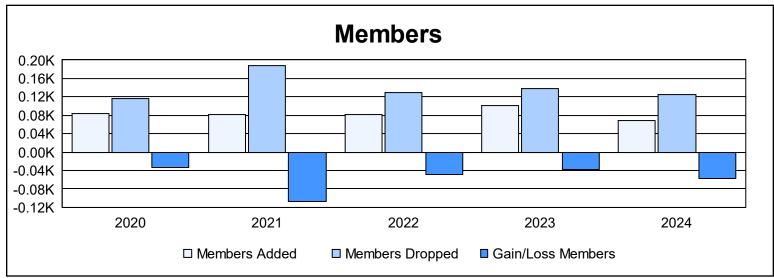

| Year      | New<br>Clubs | Dropped<br>Clubs | Gain/<br>Loss<br>Clubs | New<br>Members | Charter<br>Members | Reinstate<br>Members | Transfer<br>Members | Total<br>Member<br>Added | Total<br>Members<br>Dropped | Gain/<br>Loss<br>Members |
|-----------|--------------|------------------|------------------------|----------------|--------------------|----------------------|---------------------|--------------------------|-----------------------------|--------------------------|
| 2019-2020 | 0            | 1                | -1                     | 80             | 0                  | 1                    | 2                   | 83                       | 117                         | -34                      |
| 2020-2021 | 0            | 1                | -1                     | 75             | 0                  | 2                    | 4                   | 81                       | 188                         | -107                     |
| 2021-2022 | 0            | 3                | -3                     | 75             | 0                  | 4                    | 3                   | 82                       | 130                         | -48                      |
| 2022-2023 | 0            | 1                | -1                     | 98             | 0                  | 1                    | 2                   | 101                      | 138                         | -37                      |
| 2023-2024 | 0            | 0                | 0                      | 67             | 0                  | 0                    | 2                   | 69                       | 126                         | -57                      |
| Average   | 0            | 1                | -1                     | 79             | 0                  | 2                    | 3                   | 83                       | 140                         | -57                      |