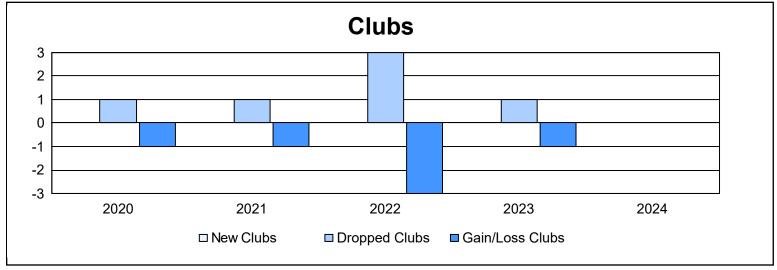

| Year      | New<br>Clubs | Dropped<br>Clubs | Gain/<br>Loss<br>Clubs | New<br>Members | Charter<br>Members | Reinstate<br>Members | Transfer<br>Members | Total<br>Member<br>Added | Total<br>Members<br>Dropped | Gain/<br>Loss<br>Members |
|-----------|--------------|------------------|------------------------|----------------|--------------------|----------------------|---------------------|--------------------------|-----------------------------|--------------------------|
| 2019-2020 | 0            | 1                | -1                     | 80             | 0                  | 1                    | 2                   | 83                       | 117                         | -34                      |
| 2020-2021 | 0            | 1                | -1                     | 75             | 0                  | 2                    | 4                   | 81                       | 188                         | -107                     |
| 2021-2022 | 0            | 3                | -3                     | 75             | 0                  | 4                    | 3                   | 82                       | 130                         | -48                      |
| 2022-2023 | 0            | 1                | -1                     | 98             | 0                  | 1                    | 2                   | 101                      | 138                         | -37                      |
| 2023-2024 | 0            | 0                | 0                      | 67             | 0                  | 0                    | 2                   | 69                       | 126                         | -57                      |
| Average   | 0            | 1                | -1                     | 79             | 0                  | 2                    | 3                   | 83                       | 140                         | -57                      |