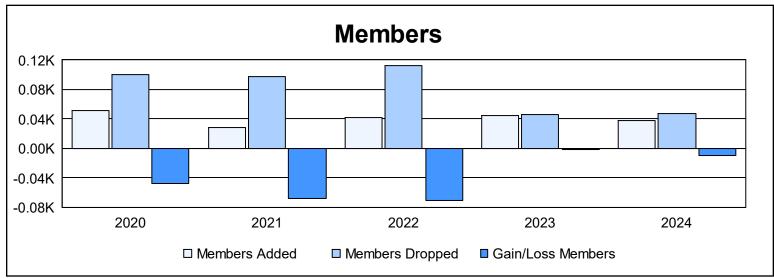

District 9 NW As of June 2024 Cumulative

| Year      | New<br>Clubs | Dropped<br>Clubs | Gain/<br>Loss<br>Clubs | New<br>Members | Charter<br>Members | Reinstate<br>Members | Transfer<br>Members | Total<br>Member<br>Added | Total<br>Members<br>Dropped | Gain/<br>Loss<br>Members |
|-----------|--------------|------------------|------------------------|----------------|--------------------|----------------------|---------------------|--------------------------|-----------------------------|--------------------------|
| 2019-2020 | 0            | 2                | -2                     | 49             | 0                  | 1                    | 2                   | 52                       | 100                         | -48                      |
| 2020-2021 | 0            | 1                | -1                     | 25             | 0                  | 2                    | 2                   | 29                       | 97                          | -68                      |
| 2021-2022 | 0            | 5                | -5                     | 38             | 0                  | 1                    | 3                   | 42                       | 113                         | -71                      |
| 2022-2023 | 0            | 0                | 0                      | 38             | 0                  | 4                    | 2                   | 44                       | 46                          | -2                       |
| 2023-2024 | 0            | 0                | 0                      | 36             | 0                  | 2                    | 0                   | 38                       | 48                          | -10                      |
| Average   | 0            | 2                | -2                     | 37             | 0                  | 2                    | 2                   | 41                       | 81                          | -40                      |