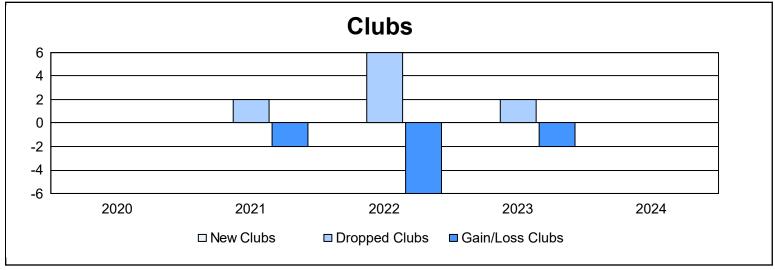

District 9 SE As of June 2024 Cumulative

| Year      | New<br>Clubs | Dropped<br>Clubs | Gain/<br>Loss<br>Clubs | New<br>Members | Charter<br>Members | Reinstate<br>Members | Transfer<br>Members | Total<br>Member<br>Added | Total<br>Members<br>Dropped | Gain/<br>Loss<br>Members |
|-----------|--------------|------------------|------------------------|----------------|--------------------|----------------------|---------------------|--------------------------|-----------------------------|--------------------------|
| 2019-2020 | 0            | 0                | 0                      | 54             | 1                  | 2                    | 5                   | 62                       | 114                         | -52                      |
| 2020-2021 | 0            | 2                | -2                     | 69             | 0                  | 4                    | 0                   | 73                       | 169                         | -96                      |
| 2021-2022 | 0            | 6                | -6                     | 57             | 0                  | 5                    | 1                   | 63                       | 158                         | -95                      |
| 2022-2023 | 0            | 2                | -2                     | 69             | 0                  | 2                    | 11                  | 82                       | 104                         | -22                      |
| 2023-2024 | 0            | 0                | 0                      | 55             | 0                  | 1                    | 1                   | 57                       | 97                          | -40                      |
| Average   | 0            | 2                | -2                     | 61             | 0                  | 3                    | 4                   | 67                       | 128                         | -61                      |