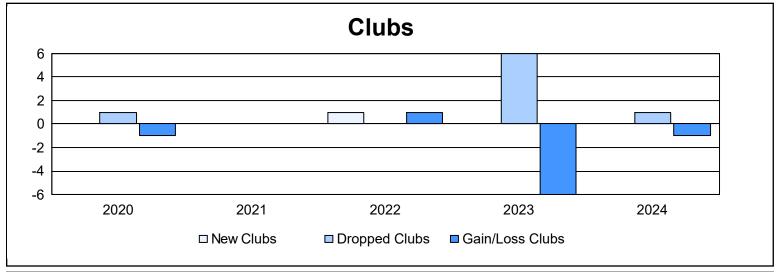

District 9 SW As of June 2024 Cumulative

| Year      | New<br>Clubs | Dropped<br>Clubs | Gain/<br>Loss<br>Clubs | New<br>Members | Charter<br>Members | Reinstate<br>Members | Transfer<br>Members | Total<br>Member<br>Added | Total<br>Members<br>Dropped | Gain/<br>Loss<br>Members |
|-----------|--------------|------------------|------------------------|----------------|--------------------|----------------------|---------------------|--------------------------|-----------------------------|--------------------------|
| 2019-2020 | 0            | 1                | -1                     | 67             | 3                  | 4                    | 0                   | 74                       | 147                         | -73                      |
| 2020-2021 | 0            | 0                | 0                      | 104            | 0                  | 33                   | 1                   | 138                      | 135                         | 3                        |
| 2021-2022 | 1            | 0                | 1                      | 84             | 21                 | 1                    | 3                   | 109                      | 161                         | -52                      |
| 2022-2023 | 0            | 6                | -6                     | 99             | 0                  | 3                    | 7                   | 109                      | 203                         | -94                      |
| 2023-2024 | 0            | 1                | -1                     | 115            | 0                  | 15                   | 2                   | 132                      | 114                         | 18                       |
| Average   | 0            | 2                | -1                     | 94             | 5                  | 11                   | 3                   | 112                      | 152                         | -40                      |