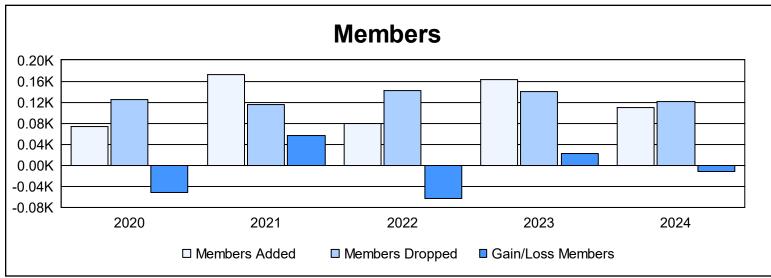

District A 1 As of June 2024 Cumulative

| Year      | New<br>Clubs | Dropped<br>Clubs | Gain/<br>Loss<br>Clubs | New<br>Members | Charter<br>Members | Reinstate<br>Members | Transfer<br>Members | Total<br>Member<br>Added | Total<br>Members<br>Dropped | Gain/<br>Loss<br>Members |
|-----------|--------------|------------------|------------------------|----------------|--------------------|----------------------|---------------------|--------------------------|-----------------------------|--------------------------|
| 2019-2020 | 0            | 0                | 0                      | 55             | 1                  | 5                    | 13                  | 74                       | 125                         | -51                      |
| 2020-2021 | 2            | 1                | 1                      | 102            | 38                 | 5                    | 27                  | 172                      | 115                         | 57                       |
| 2021-2022 | 0            | 0                | 0                      | 73             | 0                  | 3                    | 3                   | 79                       | 142                         | -63                      |
| 2022-2023 | 0            | 3                | -3                     | 126            | 3                  | 5                    | 28                  | 162                      | 140                         | 22                       |
| 2023-2024 | 0            | 1                | -1                     | 99             | 1                  | 1                    | 8                   | 109                      | 121                         | -12                      |
| Average   | 0            | 1                | -1                     | 91             | 9                  | 4                    | 16                  | 119                      | 129                         | -9                       |