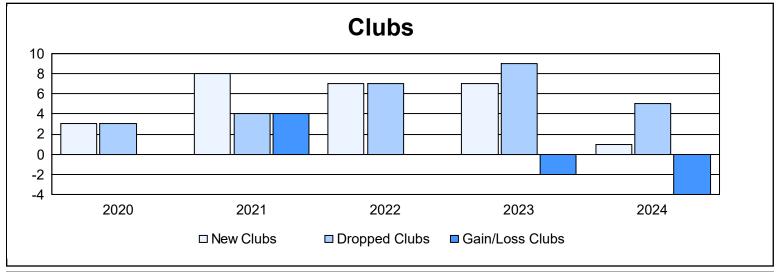

District A 711 As of June 2024 Cumulative

| Year      | New<br>Clubs | Dropped<br>Clubs | Gain/<br>Loss<br>Clubs | New<br>Members | Charter<br>Members | Reinstate<br>Members | Transfer<br>Members | Total<br>Member<br>Added | Total<br>Members<br>Dropped | Gain/<br>Loss<br>Members |
|-----------|--------------|------------------|------------------------|----------------|--------------------|----------------------|---------------------|--------------------------|-----------------------------|--------------------------|
| 2019-2020 | 3            | 3                | 0                      | 132            | 162                | 28                   | 30                  | 352                      | 321                         | 31                       |
| 2020-2021 | 8            | 4                | 4                      | 321            | 275                | 40                   | 12                  | 648                      | 453                         | 195                      |
| 2021-2022 | 7            | 7                | 0                      | 278            | 221                | 34                   | 34                  | 567                      | 548                         | 19                       |
| 2022-2023 | 7            | 9                | -2                     | 236            | 287                | 29                   | 31                  | 583                      | 654                         | -71                      |
| 2023-2024 | 1            | 5                | -4                     | 233            | 37                 | 16                   | 11                  | 297                      | 429                         | -132                     |
| Average   | 5            | 6                | 0                      | 240            | 196                | 29                   | 24                  | 489                      | 481                         | 8                        |