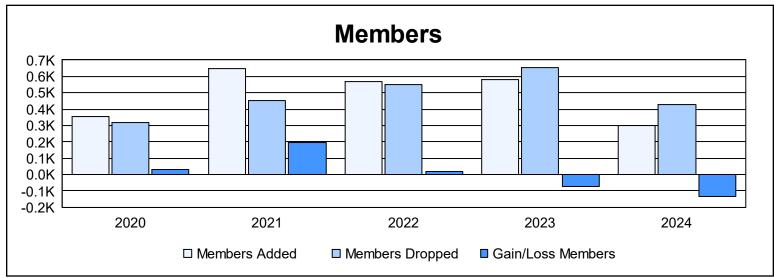

District A 711 As of June 2024 Cumulative

| Year      | New<br>Clubs | Dropped<br>Clubs | Gain/<br>Loss<br>Clubs | New<br>Members | Charter<br>Members | Reinstate<br>Members | Transfer<br>Members | Total<br>Member<br>Added | Total<br>Members<br>Dropped | Gain/<br>Loss<br>Members |
|-----------|--------------|------------------|------------------------|----------------|--------------------|----------------------|---------------------|--------------------------|-----------------------------|--------------------------|
| 2019-2020 | 3            | 3                | 0                      | 132            | 162                | 28                   | 30                  | 352                      | 321                         | 31                       |
| 2020-2021 | 8            | 4                | 4                      | 321            | 275                | 40                   | 12                  | 648                      | 453                         | 195                      |
| 2021-2022 | 7            | 7                | 0                      | 278            | 221                | 34                   | 34                  | 567                      | 548                         | 19                       |
| 2022-2023 | 7            | 9                | -2                     | 236            | 287                | 29                   | 31                  | 583                      | 654                         | -71                      |
| 2023-2024 | 1            | 5                | -4                     | 233            | 37                 | 16                   | 11                  | 297                      | 429                         | -132                     |
| Average   | 5            | 6                | 0                      | 240            | 196                | 29                   | 24                  | 489                      | 481                         | 8                        |