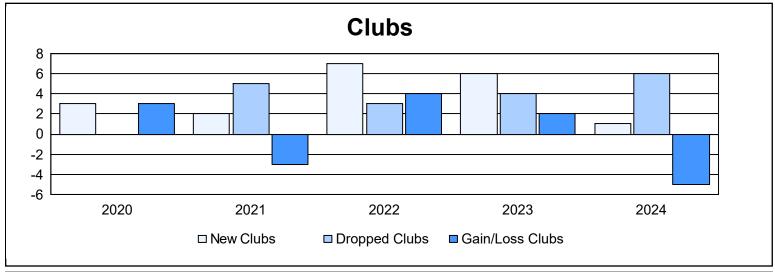

District B 2 As of June 2024 Cumulative

| Year      | New<br>Clubs | Dropped<br>Clubs | Gain/<br>Loss<br>Clubs | New<br>Members | Charter<br>Members | Reinstate<br>Members | Transfer<br>Members | Total<br>Member<br>Added | Total<br>Members<br>Dropped | Gain/<br>Loss<br>Members |
|-----------|--------------|------------------|------------------------|----------------|--------------------|----------------------|---------------------|--------------------------|-----------------------------|--------------------------|
| 2019-2020 | 3            | 0                | 3                      | 122            | 87                 | 9                    | 5                   | 223                      | 207                         | 16                       |
| 2020-2021 | 2            | 5                | -3                     | 152            | 44                 | 10                   | 6                   | 212                      | 290                         | -78                      |
| 2021-2022 | 7            | 3                | 4                      | 195            | 171                | 6                    | 12                  | 384                      | 277                         | 107                      |
| 2022-2023 | 6            | 4                | 2                      | 93             | 155                | 18                   | 14                  | 280                      | 258                         | 22                       |
| 2023-2024 | 1            | 6                | -5                     | 99             | 26                 | 26                   | 7                   | 158                      | 322                         | -164                     |
| Average   | 4            | 4                | 0                      | 132            | 97                 | 14                   | 9                   | 251                      | 271                         | -19                      |