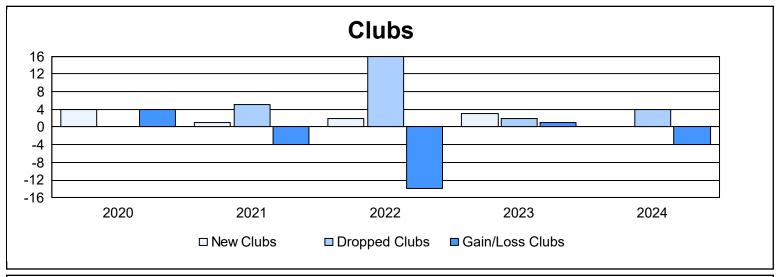

District B 4 As of June 2024 Cumulative

| Year      | New<br>Clubs | Dropped<br>Clubs | Gain/<br>Loss<br>Clubs | New<br>Members | Charter<br>Members | Reinstate<br>Members | Transfer<br>Members | Total<br>Member<br>Added | Total<br>Members<br>Dropped | Gain/<br>Loss<br>Members |
|-----------|--------------|------------------|------------------------|----------------|--------------------|----------------------|---------------------|--------------------------|-----------------------------|--------------------------|
| 2019-2020 | 4            | 0                | 4                      | 215            | 85                 | 14                   | 9                   | 323                      | 172                         | 151                      |
| 2020-2021 | 1            | 5                | -4                     | 123            | 52                 | 9                    | 16                  | 200                      | 293                         | -93                      |
| 2021-2022 | 2            | 16               | -14                    | 117            | 66                 | 31                   | 21                  | 235                      | 551                         | -316                     |
| 2022-2023 | 3            | 2                | 1                      | 138            | 72                 | 4                    | 9                   | 223                      | 193                         | 30                       |
| 2023-2024 | 0            | 4                | -4                     | 113            | 0                  | 6                    | 4                   | 123                      | 182                         | -59                      |
| Average   | 2            | 5                | -3                     | 141            | 55                 | 13                   | 12                  | 221                      | 278                         | -57                      |