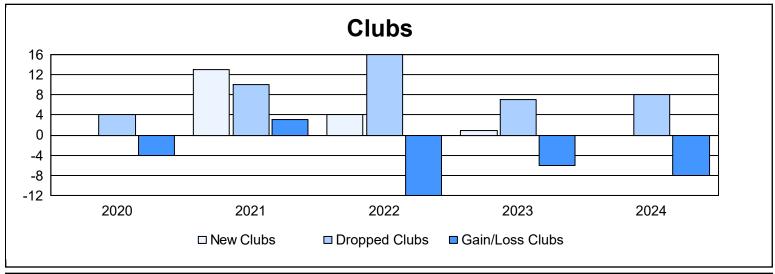

District B 8 As of June 2024 Cumulative

| Year      | New<br>Clubs | Dropped<br>Clubs | Gain/<br>Loss<br>Clubs | New<br>Members | Charter<br>Members | Reinstate<br>Members | Transfer<br>Members | Total<br>Member<br>Added | Total<br>Members<br>Dropped | Gain/<br>Loss<br>Members |
|-----------|--------------|------------------|------------------------|----------------|--------------------|----------------------|---------------------|--------------------------|-----------------------------|--------------------------|
| 2019-2020 | 0            | 4                | -4                     | 65             | 20                 | 28                   | 6                   | 119                      | 327                         | -208                     |
| 2020-2021 | 13           | 10               | 3                      | 122            | 148                | 25                   | 3                   | 298                      | 323                         | -25                      |
| 2021-2022 | 4            | 16               | -12                    | 109            | 114                | 17                   | 0                   | 240                      | 284                         | -44                      |
| 2022-2023 | 1            | 7                | -6                     | 51             | 44                 | 28                   | 0                   | 123                      | 220                         | -97                      |
| 2023-2024 | 0            | 8                | -8                     | 40             | 20                 | 27                   | 0                   | 87                       | 194                         | -107                     |
| Average   | 4            | 9                | -5                     | 77             | 69                 | 25                   | 2                   | 173                      | 270                         | -96                      |