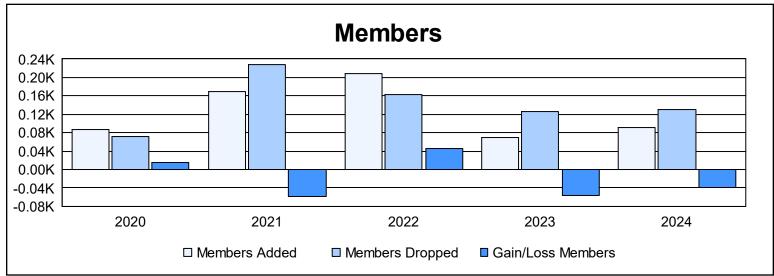

District B 9 As of June 2024 Cumulative

| Year      | New<br>Clubs | Dropped<br>Clubs | Gain/<br>Loss<br>Clubs | New<br>Members | Charter<br>Members | Reinstate<br>Members | Transfer<br>Members | Total<br>Member<br>Added | Total<br>Members<br>Dropped | Gain/<br>Loss<br>Members |
|-----------|--------------|------------------|------------------------|----------------|--------------------|----------------------|---------------------|--------------------------|-----------------------------|--------------------------|
| 2019-2020 | 1            | 1                | 0                      | 59             | 22                 | 4                    | 2                   | 87                       | 72                          | 15                       |
| 2020-2021 | 3            | 2                | 1                      | 44             | 87                 | 34                   | 5                   | 170                      | 228                         | -58                      |
| 2021-2022 | 5            | 1                | 4                      | 45             | 128                | 32                   | 4                   | 209                      | 163                         | 46                       |
| 2022-2023 | 1            | 1                | 0                      | 33             | 33                 | 2                    | 1                   | 69                       | 126                         | -57                      |
| 2023-2024 | 1            | 4                | -3                     | 44             | 35                 | 11                   | 1                   | 91                       | 131                         | -40                      |
| Average   | 2            | 2                | 0                      | 45             | 61                 | 17                   | 3                   | 125                      | 144                         | -19                      |