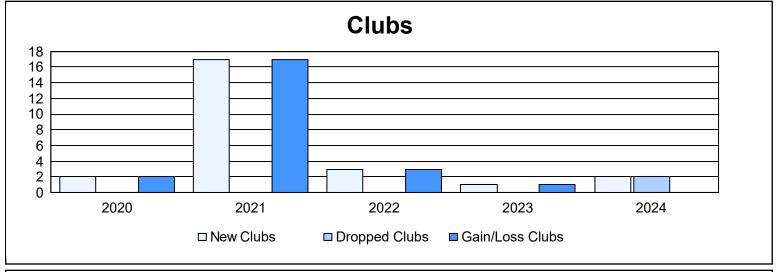

District D 1 As of June 2024 Cumulative

| Year      | New<br>Clubs | Dropped<br>Clubs | Gain/<br>Loss<br>Clubs | New<br>Members | Charter<br>Members | Reinstate<br>Members | Transfer<br>Members | Total<br>Member<br>Added | Total<br>Members<br>Dropped | Gain/<br>Loss<br>Members |
|-----------|--------------|------------------|------------------------|----------------|--------------------|----------------------|---------------------|--------------------------|-----------------------------|--------------------------|
| 2019-2020 | 2            | 0                | 2                      | 202            | 63                 | 20                   | 13                  | 298                      | 265                         | 33                       |
| 2020-2021 | 17           | 0                | 17                     | 424            | 573                | 16                   | 18                  | 1,031                    | 494                         | 537                      |
| 2021-2022 | 3            | 0                | 3                      | 350            | 120                | 8                    | 17                  | 495                      | 331                         | 164                      |
| 2022-2023 | 1            | 0                | 1                      | 230            | 43                 | 12                   | 19                  | 304                      | 435                         | -131                     |
| 2023-2024 | 2            | 2                | 0                      | 270            | 59                 | 11                   | 10                  | 350                      | 376                         | -26                      |
| Average   | 5            | 0                | 5                      | 295            | 172                | 13                   | 15                  | 496                      | 380                         | 115                      |