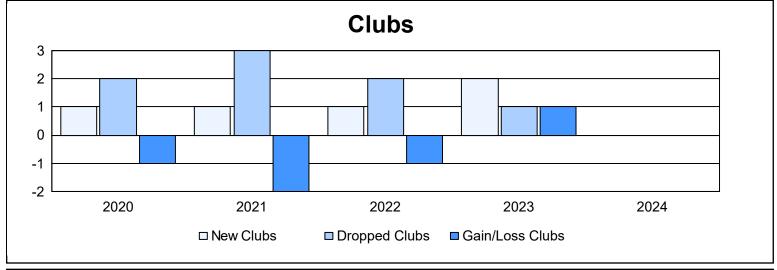

District D 2

As of June 2024 Cumulative

| Year      | New<br>Clubs | Dropped<br>Clubs | Gain/<br>Loss<br>Clubs | New<br>Members | Charter<br>Members | Reinstate<br>Members | Transfer<br>Members | Total<br>Member<br>Added | Total<br>Members<br>Dropped | Gain/<br>Loss<br>Members |
|-----------|--------------|------------------|------------------------|----------------|--------------------|----------------------|---------------------|--------------------------|-----------------------------|--------------------------|
| 2019-2020 | 1            | 2                | -1                     | 81             | 39                 | 1                    | 1                   | 122                      | 152                         | -30                      |
| 2020-2021 | 1            | 3                | -2                     | 85             | 61                 | 6                    | 0                   | 152                      | 180                         | -28                      |
| 2021-2022 | 1            | 2                | -1                     | 93             | 48                 | 6                    | 3                   | 150                      | 195                         | -45                      |
| 2022-2023 | 2            | 1                | 1                      | 77             | 54                 | 93                   | 1                   | 225                      | 219                         | 6                        |
| 2023-2024 | 0            | 0                | 0                      | 93             | 1                  | 11                   | 3                   | 108                      | 111                         | -3                       |
| Average   | 1            | 2                | -1                     | 86             | 41                 | 23                   | 2                   | 151                      | 171                         | -20                      |