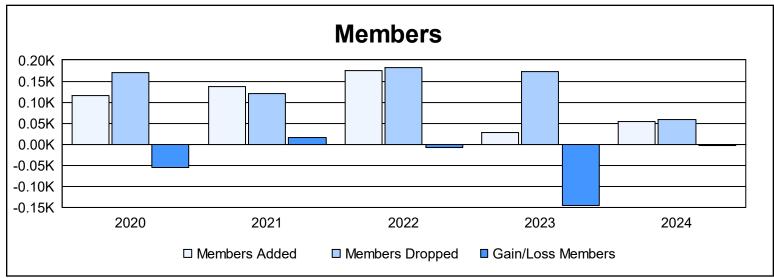

District D 5 As of June 2024 Cumulative

| Year      | New<br>Clubs | Dropped<br>Clubs | Gain/<br>Loss<br>Clubs | New<br>Members | Charter<br>Members | Reinstate<br>Members | Transfer<br>Members | Total<br>Member<br>Added | Total<br>Members<br>Dropped | Gain/<br>Loss<br>Members |
|-----------|--------------|------------------|------------------------|----------------|--------------------|----------------------|---------------------|--------------------------|-----------------------------|--------------------------|
| 2019-2020 | 0            | 1                | -1                     | 53             | 46                 | 16                   | 0                   | 115                      | 171                         | -56                      |
| 2020-2021 | 1            | 3                | -2                     | 106            | 24                 | 3                    | 5                   | 138                      | 121                         | 17                       |
| 2021-2022 | 3            | 1                | 2                      | 68             | 96                 | 7                    | 3                   | 174                      | 181                         | -7                       |
| 2022-2023 | 0            | 3                | -3                     | 23             | 2                  | 2                    | 1                   | 28                       | 173                         | -145                     |
| 2023-2024 | 0            | 1                | -1                     | 40             | 3                  | 11                   | 1                   | 55                       | 58                          | -3                       |
| Average   | 1            | 2                | -1                     | 58             | 34                 | 8                    | 2                   | 102                      | 141                         | -39                      |