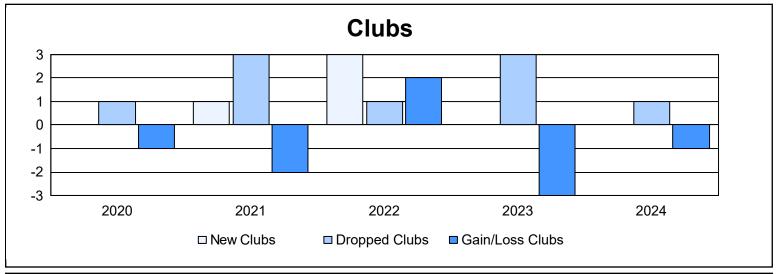

District D 5 As of June 2024 Cumulative

| Year      | New<br>Clubs | Dropped<br>Clubs | Gain/<br>Loss<br>Clubs | New<br>Members | Charter<br>Members | Reinstate<br>Members | Transfer<br>Members | Total<br>Member<br>Added | Total<br>Members<br>Dropped | Gain/<br>Loss<br>Members |
|-----------|--------------|------------------|------------------------|----------------|--------------------|----------------------|---------------------|--------------------------|-----------------------------|--------------------------|
| 2019-2020 | 0            | 1                | -1                     | 53             | 46                 | 16                   | 0                   | 115                      | 171                         | -56                      |
| 2020-2021 | 1            | 3                | -2                     | 106            | 24                 | 3                    | 5                   | 138                      | 121                         | 17                       |
| 2021-2022 | 3            | 1                | 2                      | 68             | 96                 | 7                    | 3                   | 174                      | 181                         | -7                       |
| 2022-2023 | 0            | 3                | -3                     | 23             | 2                  | 2                    | 1                   | 28                       | 173                         | -145                     |
| 2023-2024 | 0            | 1                | -1                     | 40             | 3                  | 11                   | 1                   | 55                       | 58                          | -3                       |
| Average   | 1            | 2                | -1                     | 58             | 34                 | 8                    | 2                   | 102                      | 141                         | -39                      |