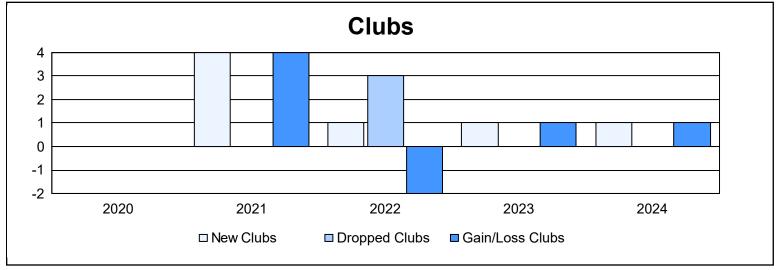

District F 1 As of June 2024 Cumulative

| Year      | Clubs | Dropped<br>Clubs | Gain/<br>Loss<br>Clubs | New<br>Members | Charter<br>Members | Reinstate<br>Members | Transfer<br>Members | Total<br>Member<br>Added | Total<br>Members<br>Dropped | Gain/<br>Loss<br>Members |
|-----------|-------|------------------|------------------------|----------------|--------------------|----------------------|---------------------|--------------------------|-----------------------------|--------------------------|
| 2019-2020 | 0     | 0                | 0                      | 44             | 0                  | 7                    | 3                   | 54                       | 128                         | -74                      |
| 2020-2021 | 4     | 0                | 4                      | 140            | 110                | 8                    | 1                   | 259                      | 153                         | 106                      |
| 2021-2022 | 1     | 3                | -2                     | 208            | 29                 | 57                   | 17                  | 311                      | 268                         | 43                       |
| 2022-2023 | 1     | 0                | 1                      | 76             | 26                 | 8                    | 0                   | 110                      | 171                         | -61                      |
| 2023-2024 | 1     | 0                | 1                      | 69             | 68                 | 24                   | 14                  | 175                      | 150                         | 25                       |
| Average   | 1     | 1                | 1                      | 107            | 47                 | 21                   | 7                   | 182                      | 174                         | 8                        |