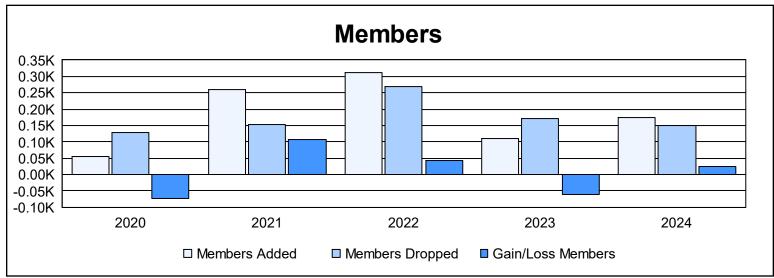

District F 1 As of June 2024 Cumulative

| Year      | Clubs | Dropped<br>Clubs | Gain/<br>Loss<br>Clubs | New<br>Members | Charter<br>Members | Reinstate<br>Members | Transfer<br>Members | Total<br>Member<br>Added | Total<br>Members<br>Dropped | Gain/<br>Loss<br>Members |
|-----------|-------|------------------|------------------------|----------------|--------------------|----------------------|---------------------|--------------------------|-----------------------------|--------------------------|
| 2019-2020 | 0     | 0                | 0                      | 44             | 0                  | 7                    | 3                   | 54                       | 128                         | -74                      |
| 2020-2021 | 4     | 0                | 4                      | 140            | 110                | 8                    | 1                   | 259                      | 153                         | 106                      |
| 2021-2022 | 1     | 3                | -2                     | 208            | 29                 | 57                   | 17                  | 311                      | 268                         | 43                       |
| 2022-2023 | 1     | 0                | 1                      | 76             | 26                 | 8                    | 0                   | 110                      | 171                         | -61                      |
| 2023-2024 | 1     | 0                | 1                      | 69             | 68                 | 24                   | 14                  | 175                      | 150                         | 25                       |
| Average   | 1     | 1                | 1                      | 107            | 47                 | 21                   | 7                   | 182                      | 174                         | 8                        |