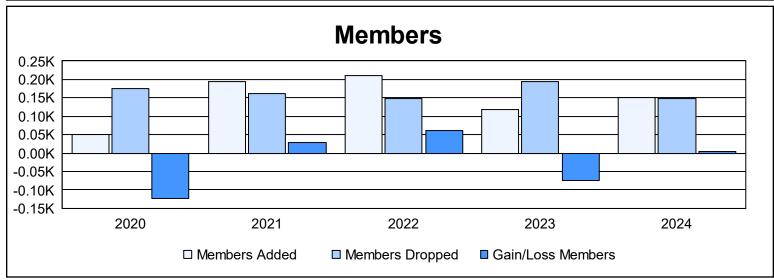

District F 4 As of June 2024 Cumulative

| Year      | New<br>Clubs | Dropped<br>Clubs | Gain/<br>Loss<br>Clubs | New<br>Members | Charter<br>Members | Reinstate<br>Members | Transfer<br>Members | Total<br>Member<br>Added | Total<br>Members<br>Dropped | Gain/<br>Loss<br>Members |
|-----------|--------------|------------------|------------------------|----------------|--------------------|----------------------|---------------------|--------------------------|-----------------------------|--------------------------|
| 2019-2020 | 0            | 2                | -2                     | 37             | 3                  | 6                    | 5                   | 51                       | 175                         | -124                     |
| 2020-2021 | 3            | 1                | 2                      | 100            | 73                 | 19                   | 1                   | 193                      | 163                         | 30                       |
| 2021-2022 | 1            | 3                | -2                     | 175            | 24                 | 9                    | 3                   | 211                      | 149                         | 62                       |
| 2022-2023 | 0            | 2                | -2                     | 110            | 2                  | 5                    | 1                   | 118                      | 193                         | -75                      |
| 2023-2024 | 1            | 0                | 1                      | 95             | 28                 | 28                   | 0                   | 151                      | 147                         | 4                        |
| Average   | 1            | 2                | -1                     | 103            | 26                 | 13                   | 2                   | 145                      | 165                         | -21                      |