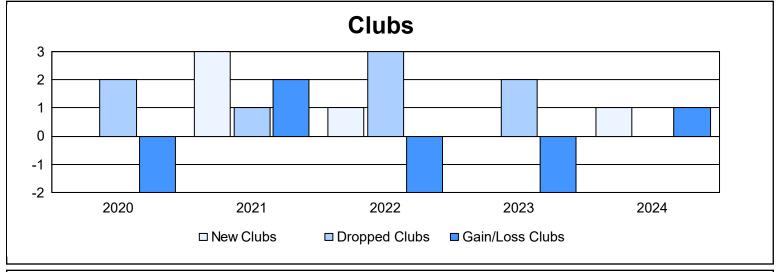

District F 4 As of June 2024 Cumulative

| Year      | New<br>Clubs | Dropped<br>Clubs | Gain/<br>Loss<br>Clubs | New<br>Members | Charter<br>Members | Reinstate<br>Members | Transfer<br>Members | Total<br>Member<br>Added | Total<br>Members<br>Dropped | Gain/<br>Loss<br>Members |
|-----------|--------------|------------------|------------------------|----------------|--------------------|----------------------|---------------------|--------------------------|-----------------------------|--------------------------|
| 2019-2020 | 0            | 2                | -2                     | 37             | 3                  | 6                    | 5                   | 51                       | 175                         | -124                     |
| 2020-2021 | 3            | 1                | 2                      | 100            | 73                 | 19                   | 1                   | 193                      | 163                         | 30                       |
| 2021-2022 | 1            | 3                | -2                     | 175            | 24                 | 9                    | 3                   | 211                      | 149                         | 62                       |
| 2022-2023 | 0            | 2                | -2                     | 110            | 2                  | 5                    | 1                   | 118                      | 193                         | -75                      |
| 2023-2024 | 1            | 0                | 1                      | 95             | 28                 | 28                   | 0                   | 151                      | 147                         | 4                        |
| Average   | 1            | 2                | -1                     | 103            | 26                 | 13                   | 2                   | 145                      | 165                         | -21                      |