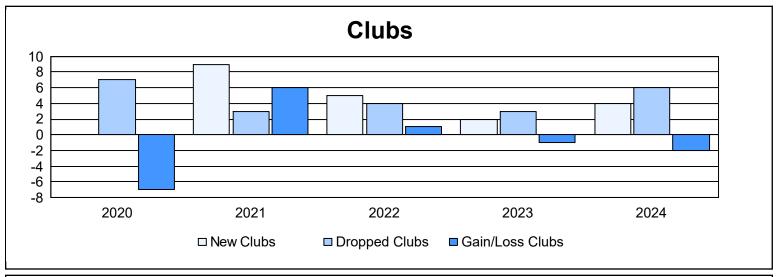

District G 1 As of June 2024 Cumulative

| Year      | New<br>Clubs | Dropped<br>Clubs | Gain/<br>Loss<br>Clubs | New<br>Members | Charter<br>Members | Reinstate<br>Members | Transfer<br>Members | Total<br>Member<br>Added | Total<br>Members<br>Dropped | Gain/<br>Loss<br>Members |
|-----------|--------------|------------------|------------------------|----------------|--------------------|----------------------|---------------------|--------------------------|-----------------------------|--------------------------|
| 2019-2020 | 0            | 7                | -7                     | 105            | 17                 | 25                   | 3                   | 150                      | 359                         | -209                     |
| 2020-2021 | 9            | 3                | 6                      | 259            | 341                | 29                   | 2                   | 631                      | 326                         | 305                      |
| 2021-2022 | 5            | 4                | 1                      | 223            | 119                | 77                   | 7                   | 426                      | 411                         | 15                       |
| 2022-2023 | 2            | 3                | -1                     | 128            | 55                 | 9                    | 5                   | 197                      | 342                         | -145                     |
| 2023-2024 | 4            | 6                | -2                     | 141            | 91                 | 14                   | 9                   | 255                      | 353                         | -98                      |
| Average   | 4            | 5                | -1                     | 171            | 125                | 31                   | 5                   | 332                      | 358                         | -26                      |