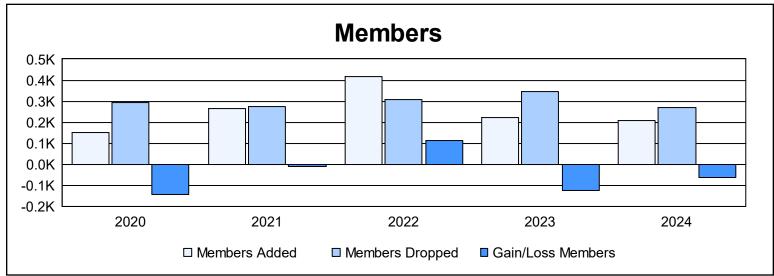

District G 2

As of June 2024 Cumulative

| Year      | New<br>Clubs | Dropped<br>Clubs | Gain/<br>Loss<br>Clubs | New<br>Members | Charter<br>Members | Reinstate<br>Members | Transfer<br>Members | Total<br>Member<br>Added | Total<br>Members<br>Dropped | Gain/<br>Loss<br>Members |
|-----------|--------------|------------------|------------------------|----------------|--------------------|----------------------|---------------------|--------------------------|-----------------------------|--------------------------|
| 2019-2020 | 0            | 0                | 0                      | 110            | 3                  | 37                   | 1                   | 151                      | 293                         | -142                     |
| 2020-2021 | 4            | 5                | -1                     | 108            | 106                | 46                   | 3                   | 263                      | 275                         | -12                      |
| 2021-2022 | 4            | 3                | 1                      | 242            | 122                | 38                   | 17                  | 419                      | 306                         | 113                      |
| 2022-2023 | 3            | 5                | -2                     | 110            | 77                 | 27                   | 10                  | 224                      | 347                         | -123                     |
| 2023-2024 | 1            | 5                | -4                     | 88             | 38                 | 64                   | 16                  | 206                      | 268                         | -62                      |
| Average   | 2            | 4                | -1                     | 132            | 69                 | 42                   | 9                   | 253                      | 298                         | -45                      |