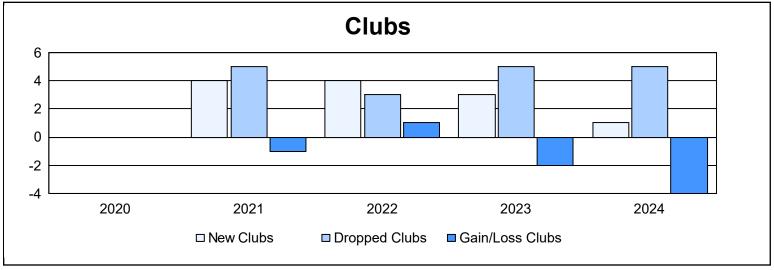

District G 2

As of June 2024 Cumulative

| Year      | New<br>Clubs | Dropped<br>Clubs | Gain/<br>Loss<br>Clubs | New<br>Members | Charter<br>Members | Reinstate<br>Members | Transfer<br>Members | Total<br>Member<br>Added | Total<br>Members<br>Dropped | Gain/<br>Loss<br>Members |
|-----------|--------------|------------------|------------------------|----------------|--------------------|----------------------|---------------------|--------------------------|-----------------------------|--------------------------|
| 2019-2020 | 0            | 0                | 0                      | 110            | 3                  | 37                   | 1                   | 151                      | 293                         | -142                     |
| 2020-2021 | 4            | 5                | -1                     | 108            | 106                | 46                   | 3                   | 263                      | 275                         | -12                      |
| 2021-2022 | 4            | 3                | 1                      | 242            | 122                | 38                   | 17                  | 419                      | 306                         | 113                      |
| 2022-2023 | 3            | 5                | -2                     | 110            | 77                 | 27                   | 10                  | 224                      | 347                         | -123                     |
| 2023-2024 | 1            | 5                | -4                     | 88             | 38                 | 64                   | 16                  | 206                      | 268                         | -62                      |
| Average   | 2            | 4                | -1                     | 132            | 69                 | 42                   | 9                   | 253                      | 298                         | -45                      |