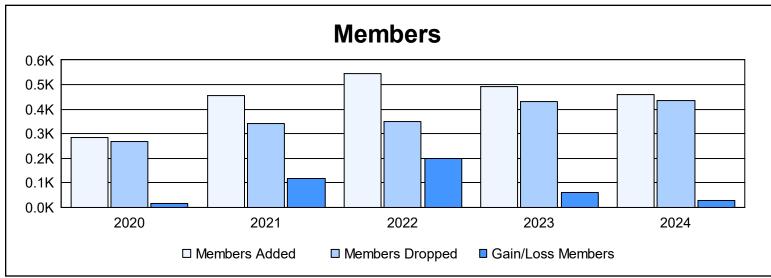

District H 3 As of June 2024 Cumulative

| Year      | New<br>Clubs | Dropped<br>Clubs | Gain/<br>Loss<br>Clubs | New<br>Members | Charter<br>Members | Reinstate<br>Members | Transfer<br>Members | Total<br>Member<br>Added | Total<br>Members<br>Dropped | Gain/<br>Loss<br>Members |
|-----------|--------------|------------------|------------------------|----------------|--------------------|----------------------|---------------------|--------------------------|-----------------------------|--------------------------|
| 2019-2020 | 4            | 4                | 0                      | 152            | 92                 | 25                   | 14                  | 283                      | 269                         | 14                       |
| 2020-2021 | 9            | 3                | 6                      | 182            | 240                | 28                   | 6                   | 456                      | 340                         | 116                      |
| 2021-2022 | 8            | 0                | 8                      | 281            | 238                | 14                   | 13                  | 546                      | 349                         | 197                      |
| 2022-2023 | 6            | 1                | 5                      | 256            | 188                | 35                   | 11                  | 490                      | 431                         | 59                       |
| 2023-2024 | 6            | 3                | 3                      | 255            | 167                | 21                   | 18                  | 461                      | 433                         | 28                       |
| Average   | 7            | 2                | 4                      | 225            | 185                | 25                   | 12                  | 447                      | 364                         | 83                       |