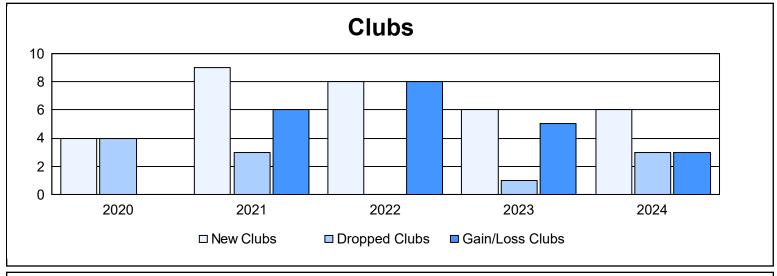

District H 3 As of June 2024 Cumulative

| Year      | New<br>Clubs | Dropped<br>Clubs | Gain/<br>Loss<br>Clubs | New<br>Members | Charter<br>Members | Reinstate<br>Members | Transfer<br>Members | Total<br>Member<br>Added | Total<br>Members<br>Dropped | Gain/<br>Loss<br>Members |
|-----------|--------------|------------------|------------------------|----------------|--------------------|----------------------|---------------------|--------------------------|-----------------------------|--------------------------|
| 2019-2020 | 4            | 4                | 0                      | 152            | 92                 | 25                   | 14                  | 283                      | 269                         | 14                       |
| 2020-2021 | 9            | 3                | 6                      | 182            | 240                | 28                   | 6                   | 456                      | 340                         | 116                      |
| 2021-2022 | 8            | 0                | 8                      | 281            | 238                | 14                   | 13                  | 546                      | 349                         | 197                      |
| 2022-2023 | 6            | 1                | 5                      | 256            | 188                | 35                   | 11                  | 490                      | 431                         | 59                       |
| 2023-2024 | 6            | 3                | 3                      | 255            | 167                | 21                   | 18                  | 461                      | 433                         | 28                       |
| Average   | 7            | 2                | 4                      | 225            | 185                | 25                   | 12                  | 447                      | 364                         | 83                       |