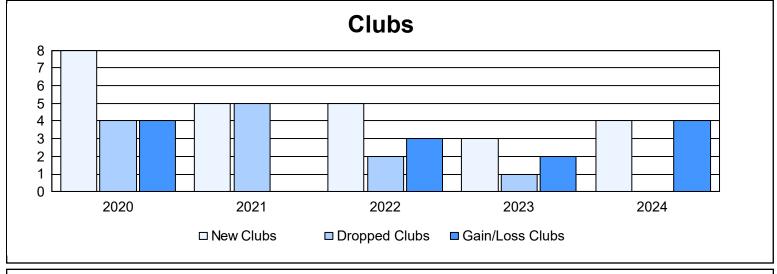

District H 4 As of June 2024 Cumulative

| Year      | New<br>Clubs | Dropped<br>Clubs | Gain/<br>Loss<br>Clubs | New<br>Members | Charter<br>Members | Reinstate<br>Members | Transfer<br>Members | Total<br>Member<br>Added | Total<br>Members<br>Dropped | Gain/<br>Loss<br>Members |
|-----------|--------------|------------------|------------------------|----------------|--------------------|----------------------|---------------------|--------------------------|-----------------------------|--------------------------|
| 2019-2020 | 8            | 4                | 4                      | 184            | 189                | 13                   | 8                   | 394                      | 337                         | 57                       |
| 2020-2021 | 5            | 5                | 0                      | 342            | 139                | 17                   | 8                   | 506                      | 365                         | 141                      |
| 2021-2022 | 5            | 2                | 3                      | 310            | 137                | 58                   | 8                   | 513                      | 409                         | 104                      |
| 2022-2023 | 3            | 1                | 2                      | 266            | 90                 | 18                   | 4                   | 378                      | 368                         | 10                       |
| 2023-2024 | 4            | 0                | 4                      | 273            | 109                | 19                   | 8                   | 409                      | 325                         | 84                       |
| Average   | 5            | 2                | 3                      | 275            | 133                | 25                   | 7                   | 440                      | 361                         | 79                       |