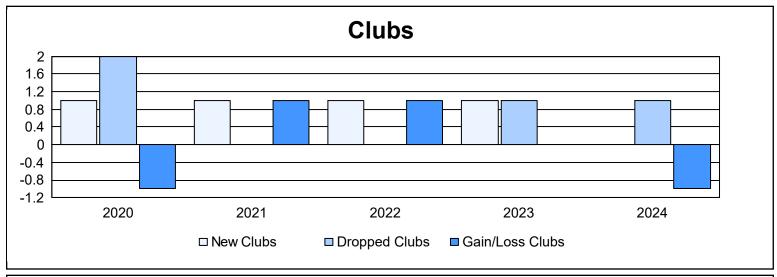

District J 2

As of June 2024 Cumulative

| Year      | New<br>Clubs | Dropped<br>Clubs | Gain/<br>Loss<br>Clubs | New<br>Members | Charter<br>Members | Reinstate<br>Members | Transfer<br>Members | Total<br>Member<br>Added | Total<br>Members<br>Dropped | Gain/<br>Loss<br>Members |
|-----------|--------------|------------------|------------------------|----------------|--------------------|----------------------|---------------------|--------------------------|-----------------------------|--------------------------|
| 2019-2020 | 1            | 2                | -1                     | 47             | 22                 | 7                    | 4                   | 80                       | 82                          | -2                       |
| 2020-2021 | 1            | 0                | 1                      | 55             | 43                 | 3                    | 3                   | 104                      | 122                         | -18                      |
| 2021-2022 | 1            | 0                | 1                      | 48             | 29                 | 1                    | 1                   | 79                       | 75                          | 4                        |
| 2022-2023 | 1            | 1                | 0                      | 55             | 24                 | 2                    | 4                   | 85                       | 102                         | -17                      |
| 2023-2024 | 0            | 1                | -1                     | 59             | 0                  | 0                    | 4                   | 63                       | 111                         | -48                      |
| Average   | 1            | 1                | 0                      | 53             | 24                 | 3                    | 3                   | 82                       | 98                          | -16                      |