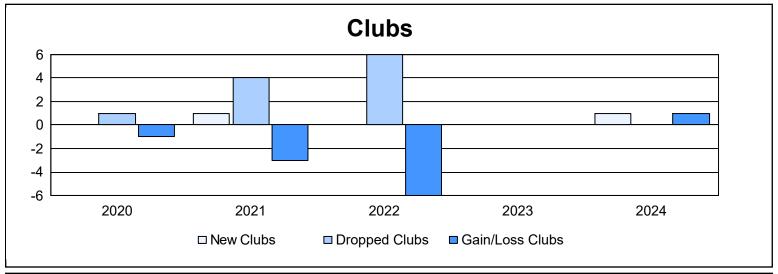

| Year      | New<br>Clubs | Dropped<br>Clubs | Gain/<br>Loss<br>Clubs | New<br>Members | Charter<br>Members | Reinstate<br>Members | Transfer<br>Members | Total<br>Member<br>Added | Total<br>Members<br>Dropped | Gain/<br>Loss<br>Members |
|-----------|--------------|------------------|------------------------|----------------|--------------------|----------------------|---------------------|--------------------------|-----------------------------|--------------------------|
| 2019-2020 | 0            | 1                | -1                     | 33             | 3                  | 19                   | 2                   | 57                       | 120                         | -63                      |
| 2020-2021 | 1            | 4                | -3                     | 85             | 25                 | 1                    | 6                   | 117                      | 155                         | -38                      |
| 2021-2022 | 0            | 6                | -6                     | 46             | 2                  | 14                   | 1                   | 63                       | 211                         | -148                     |
| 2022-2023 | 0            | 0                | 0                      | 58             | 0                  | 0                    | 0                   | 58                       | 51                          | 7                        |
| 2023-2024 | 1            | 0                | 1                      | 58             | 22                 | 3                    | 5                   | 88                       | 65                          | 23                       |
| Average   | 0            | 2                | -2                     | 56             | 10                 | 7                    | 3                   | 77                       | 120                         | -44                      |