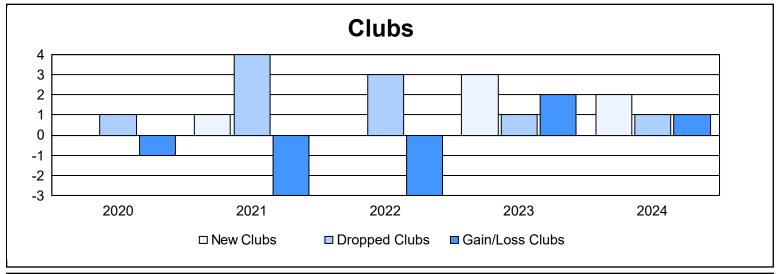

District LA 5 As of June 2024 Cumulative

| Year      | New<br>Clubs | Dropped<br>Clubs | Gain/<br>Loss<br>Clubs | New<br>Members | Charter<br>Members | Reinstate<br>Members | Transfer<br>Members | Total<br>Member<br>Added | Total<br>Members<br>Dropped | Gain/<br>Loss<br>Members |
|-----------|--------------|------------------|------------------------|----------------|--------------------|----------------------|---------------------|--------------------------|-----------------------------|--------------------------|
| 2019-2020 | 0            | 1                | -1                     | 181            | 4                  | 13                   | 18                  | 216                      | 173                         | 43                       |
| 2020-2021 | 1            | 4                | -3                     | 121            | 37                 | 18                   | 2                   | 178                      | 239                         | -61                      |
| 2021-2022 | 0            | 3                | -3                     | 98             | 11                 | 29                   | 1                   | 139                      | 207                         | -68                      |
| 2022-2023 | 3            | 1                | 2                      | 171            | 82                 | 28                   | 1                   | 282                      | 196                         | 86                       |
| 2023-2024 | 2            | 1                | 1                      | 193            | 62                 | 7                    | 11                  | 273                      | 172                         | 101                      |
| Average   | 1            | 2                | -1                     | 153            | 39                 | 19                   | 7                   | 218                      | 197                         | 20                       |