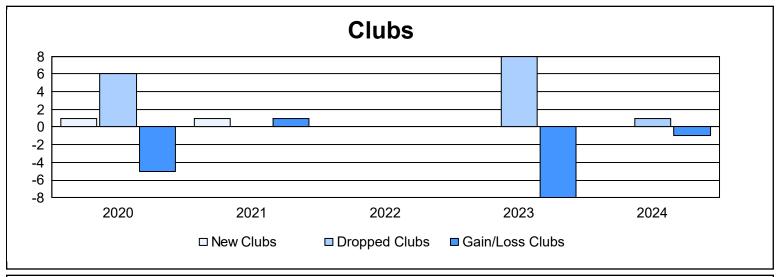

District LC 2 As of June 2024 Cumulative

| Year      | New<br>Clubs | Dropped<br>Clubs | Gain/<br>Loss<br>Clubs | New<br>Members | Charter<br>Members | Reinstate<br>Members | Transfer<br>Members | Total<br>Member<br>Added | Total<br>Members<br>Dropped | Gain/<br>Loss<br>Members |
|-----------|--------------|------------------|------------------------|----------------|--------------------|----------------------|---------------------|--------------------------|-----------------------------|--------------------------|
| 2019-2020 | 1            | 6                | -5                     | 95             | 25                 | 9                    | 3                   | 132                      | 165                         | -33                      |
| 2020-2021 | 1            | 0                | 1                      | 162            | 26                 | 1                    | 7                   | 196                      | 166                         | 30                       |
| 2021-2022 | 0            | 0                | 0                      | 132            | 0                  | 8                    | 7                   | 147                      | 135                         | 12                       |
| 2022-2023 | 0            | 8                | -8                     | 183            | 4                  | 6                    | 22                  | 215                      | 201                         | 14                       |
| 2023-2024 | 0            | 1                | -1                     | 100            | 0                  | 3                    | 11                  | 114                      | 171                         | -57                      |
| Average   | 0            | 3                | -3                     | 134            | 11                 | 5                    | 10                  | 161                      | 168                         | -7                       |