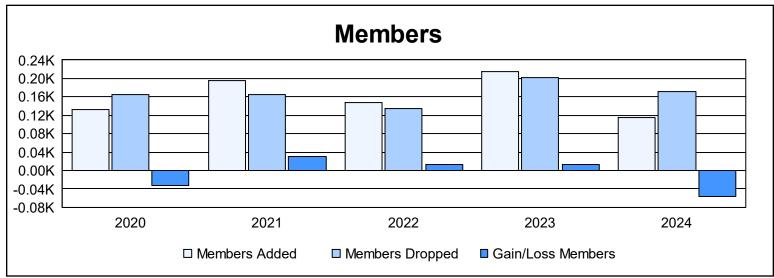

District LC 2 As of June 2024 Cumulative

| Year      | New<br>Clubs | Dropped<br>Clubs | Gain/<br>Loss<br>Clubs | New<br>Members | Charter<br>Members | Reinstate<br>Members | Transfer<br>Members | Total<br>Member<br>Added | Total<br>Members<br>Dropped | Gain/<br>Loss<br>Members |
|-----------|--------------|------------------|------------------------|----------------|--------------------|----------------------|---------------------|--------------------------|-----------------------------|--------------------------|
| 2019-2020 | 1            | 6                | -5                     | 95             | 25                 | 9                    | 3                   | 132                      | 165                         | -33                      |
| 2020-2021 | 1            | 0                | 1                      | 162            | 26                 | 1                    | 7                   | 196                      | 166                         | 30                       |
| 2021-2022 | 0            | 0                | 0                      | 132            | 0                  | 8                    | 7                   | 147                      | 135                         | 12                       |
| 2022-2023 | 0            | 8                | -8                     | 183            | 4                  | 6                    | 22                  | 215                      | 201                         | 14                       |
| 2023-2024 | 0            | 1                | -1                     | 100            | 0                  | 3                    | 11                  | 114                      | 171                         | -57                      |
| Average   | 0            | 3                | -3                     | 134            | 11                 | 5                    | 10                  | 161                      | 168                         | -7                       |