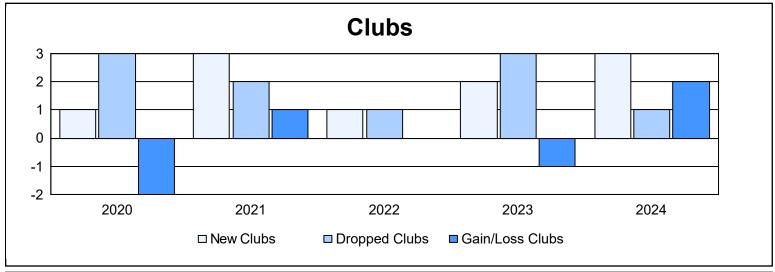

District LC 3 As of June 2024 Cumulative

| Year      | New<br>Clubs | Dropped<br>Clubs | Gain/<br>Loss<br>Clubs | New<br>Members | Charter<br>Members | Reinstate<br>Members | Transfer<br>Members | Total<br>Member<br>Added | Total<br>Members<br>Dropped | Gain/<br>Loss<br>Members |
|-----------|--------------|------------------|------------------------|----------------|--------------------|----------------------|---------------------|--------------------------|-----------------------------|--------------------------|
| 2019-2020 | 1            | 3                | -2                     | 136            | 24                 | 4                    | 4                   | 168                      | 166                         | 2                        |
| 2020-2021 | 3            | 2                | 1                      | 113            | 93                 | 3                    | 3                   | 212                      | 193                         | 19                       |
| 2021-2022 | 1            | 1                | 0                      | 185            | 26                 | 4                    | 4                   | 219                      | 208                         | 11                       |
| 2022-2023 | 2            | 3                | -1                     | 119            | 67                 | 16                   | 6                   | 208                      | 206                         | 2                        |
| 2023-2024 | 3            | 1                | 2                      | 146            | 71                 | 14                   | 33                  | 264                      | 234                         | 30                       |
| Average   | 2            | 2                | 0                      | 140            | 56                 | 8                    | 10                  | 214                      | 201                         | 13                       |