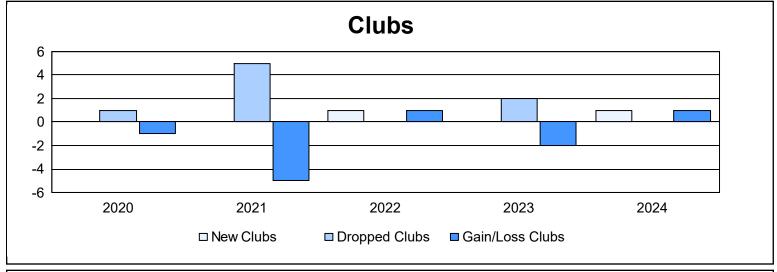

District LC 4 As of June 2024 Cumulative

| Year      | New<br>Clubs | Dropped<br>Clubs | Gain/<br>Loss<br>Clubs | New<br>Members | Charter<br>Members | Reinstate<br>Members | Transfer<br>Members | Total<br>Member<br>Added | Total<br>Members<br>Dropped | Gain/<br>Loss<br>Members |
|-----------|--------------|------------------|------------------------|----------------|--------------------|----------------------|---------------------|--------------------------|-----------------------------|--------------------------|
| 2019-2020 | 0            | 1                | -1                     | 97             | 7                  | 1                    | 15                  | 120                      | 185                         | -65                      |
| 2020-2021 | 0            | 5                | -5                     | 61             | 4                  | 3                    | 0                   | 68                       | 164                         | -96                      |
| 2021-2022 | 1            | 0                | 1                      | 151            | 22                 | 13                   | 3                   | 189                      | 115                         | 74                       |
| 2022-2023 | 0            | 2                | -2                     | 60             | 2                  | 8                    | 9                   | 79                       | 186                         | -107                     |
| 2023-2024 | 1            | 0                | 1                      | 180            | 21                 | 23                   | 1                   | 225                      | 128                         | 97                       |
| Average   | 0            | 2                | -1                     | 110            | 11                 | 10                   | 6                   | 136                      | 156                         | -19                      |