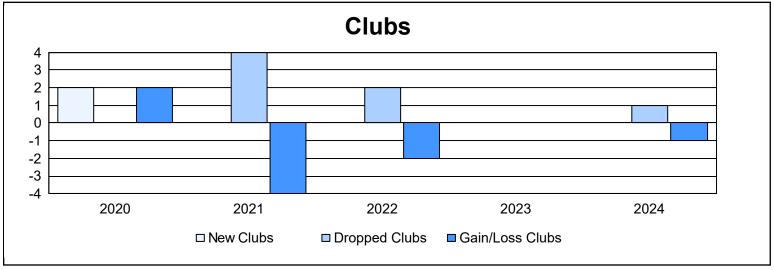

District LC 6 As of June 2024 Cumulative

| Year      | New<br>Clubs | Dropped<br>Clubs | Gain/<br>Loss<br>Clubs | New<br>Members | Charter<br>Members | Reinstate<br>Members | Transfer<br>Members | Total<br>Member<br>Added | Total<br>Members<br>Dropped | Gain/<br>Loss<br>Members |
|-----------|--------------|------------------|------------------------|----------------|--------------------|----------------------|---------------------|--------------------------|-----------------------------|--------------------------|
| 2019-2020 | 2            | 0                | 2                      | 61             | 44                 | 6                    | 18                  | 129                      | 180                         | -51                      |
| 2020-2021 | 0            | 4                | -4                     | 94             | 0                  | 3                    | 3                   | 100                      | 191                         | -91                      |
| 2021-2022 | 0            | 2                | -2                     | 172            | 3                  | 14                   | 6                   | 195                      | 206                         | -11                      |
| 2022-2023 | 0            | 0                | 0                      | 131            | 0                  | 20                   | 3                   | 154                      | 174                         | -20                      |
| 2023-2024 | 0            | 1                | -1                     | 210            | 0                  | 10                   | 9                   | 229                      | 170                         | 59                       |
| Average   | 0            | 1                | -1                     | 134            | 9                  | 11                   | 8                   | 161                      | 184                         | -23                      |