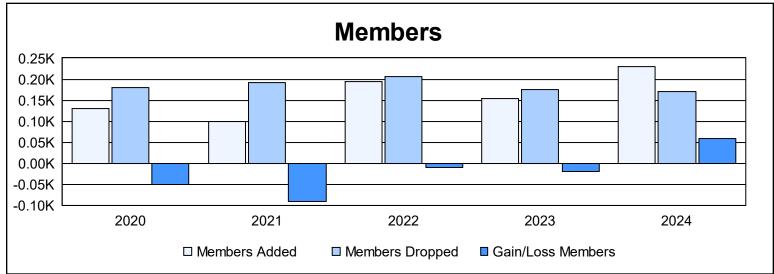

District LC 6 As of June 2024 Cumulative

| Year      | New<br>Clubs | Dropped<br>Clubs | Gain/<br>Loss<br>Clubs | New<br>Members | Charter<br>Members | Reinstate<br>Members | Transfer<br>Members | Total<br>Member<br>Added | Total<br>Members<br>Dropped | Gain/<br>Loss<br>Members |
|-----------|--------------|------------------|------------------------|----------------|--------------------|----------------------|---------------------|--------------------------|-----------------------------|--------------------------|
| 2019-2020 | 2            | 0                | 2                      | 61             | 44                 | 6                    | 18                  | 129                      | 180                         | -51                      |
| 2020-2021 | 0            | 4                | -4                     | 94             | 0                  | 3                    | 3                   | 100                      | 191                         | -91                      |
| 2021-2022 | 0            | 2                | -2                     | 172            | 3                  | 14                   | 6                   | 195                      | 206                         | -11                      |
| 2022-2023 | 0            | 0                | 0                      | 131            | 0                  | 20                   | 3                   | 154                      | 174                         | -20                      |
| 2023-2024 | 0            | 1                | -1                     | 210            | 0                  | 10                   | 9                   | 229                      | 170                         | 59                       |
| Average   | 0            | 1                | -1                     | 134            | 9                  | 11                   | 8                   | 161                      | 184                         | -23                      |