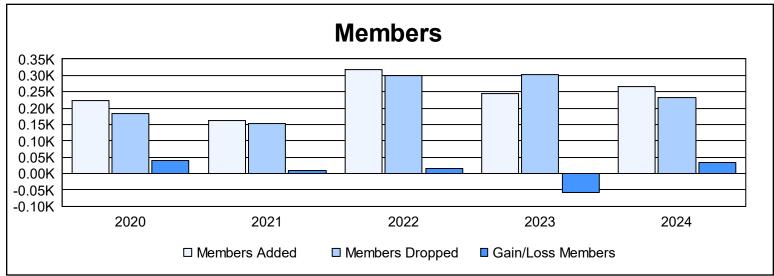

| Year      | New<br>Clubs | Dropped<br>Clubs | Gain/<br>Loss<br>Clubs | New<br>Members | Charter<br>Members | Reinstate<br>Members | Transfer<br>Members | Total<br>Member<br>Added | Total<br>Members<br>Dropped | Gain/<br>Loss<br>Members |
|-----------|--------------|------------------|------------------------|----------------|--------------------|----------------------|---------------------|--------------------------|-----------------------------|--------------------------|
| 2019-2020 | 3            | 0                | 3                      | 137            | 79                 | 5                    | 3                   | 224                      | 183                         | 41                       |
| 2020-2021 | 1            | 1                | 0                      | 132            | 26                 | 4                    | 1                   | 163                      | 154                         | 9                        |
| 2021-2022 | 3            | 1                | 2                      | 206            | 100                | 2                    | 9                   | 317                      | 300                         | 17                       |
| 2022-2023 | 1            | 5                | -4                     | 193            | 38                 | 7                    | 6                   | 244                      | 302                         | -58                      |
| 2023-2024 | 1            | 1                | 0                      | 224            | 28                 | 7                    | 8                   | 267                      | 233                         | 34                       |
| Average   | 2            | 2                | 0                      | 178            | 54                 | 5                    | 5                   | 243                      | 234                         | 9                        |