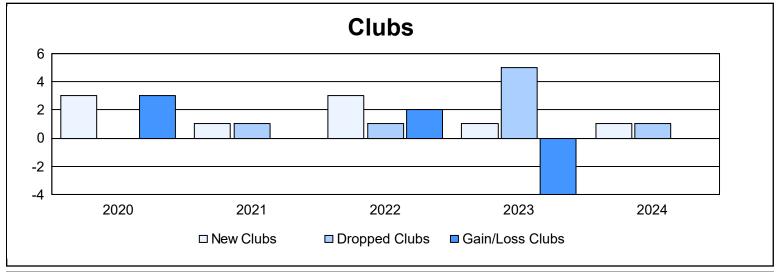

| Year      | New<br>Clubs | Dropped<br>Clubs | Gain/<br>Loss<br>Clubs | New<br>Members | Charter<br>Members | Reinstate<br>Members | Transfer<br>Members | Total<br>Member<br>Added | Total<br>Members<br>Dropped | Gain/<br>Loss<br>Members |
|-----------|--------------|------------------|------------------------|----------------|--------------------|----------------------|---------------------|--------------------------|-----------------------------|--------------------------|
| 2019-2020 | 3            | 0                | 3                      | 137            | 79                 | 5                    | 3                   | 224                      | 183                         | 41                       |
| 2020-2021 | 1            | 1                | 0                      | 132            | 26                 | 4                    | 1                   | 163                      | 154                         | 9                        |
| 2021-2022 | 3            | 1                | 2                      | 206            | 100                | 2                    | 9                   | 317                      | 300                         | 17                       |
| 2022-2023 | 1            | 5                | -4                     | 193            | 38                 | 7                    | 6                   | 244                      | 302                         | -58                      |
| 2023-2024 | 1            | 1                | 0                      | 224            | 28                 | 7                    | 8                   | 267                      | 233                         | 34                       |
| Average   | 2            | 2                | 0                      | 178            | 54                 | 5                    | 5                   | 243                      | 234                         | 9                        |