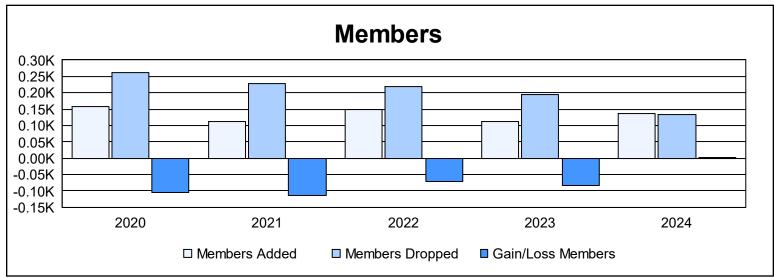

District LD 3 As of June 2024 Cumulative

| Year      | New<br>Clubs | Dropped<br>Clubs | Gain/<br>Loss<br>Clubs | New<br>Members | Charter<br>Members | Reinstate<br>Members | Transfer<br>Members | Total<br>Member<br>Added | Total<br>Members<br>Dropped | Gain/<br>Loss<br>Members |
|-----------|--------------|------------------|------------------------|----------------|--------------------|----------------------|---------------------|--------------------------|-----------------------------|--------------------------|
| 2019-2020 | 0            | 3                | -3                     | 145            | 0                  | 3                    | 9                   | 157                      | 261                         | -104                     |
| 2020-2021 | 0            | 3                | -3                     | 97             | 1                  | 12                   | 2                   | 112                      | 227                         | -115                     |
| 2021-2022 | 0            | 2                | -2                     | 131            | 0                  | 10                   | 7                   | 148                      | 220                         | -72                      |
| 2022-2023 | 0            | 1                | -1                     | 95             | 1                  | 11                   | 4                   | 111                      | 195                         | -84                      |
| 2023-2024 | 0            | 2                | -2                     | 118            | 2                  | 5                    | 10                  | 135                      | 134                         | 1                        |
| Average   | 0            | 2                | -2                     | 117            | 1                  | 8                    | 6                   | 133                      | 207                         | -75                      |