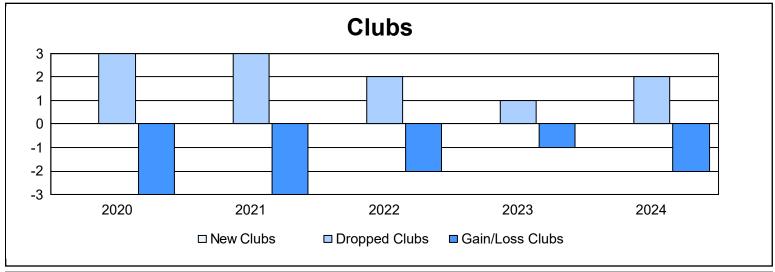

District LD 3 As of June 2024 Cumulative

| Year      | New<br>Clubs | Dropped<br>Clubs | Gain/<br>Loss<br>Clubs | New<br>Members | Charter<br>Members | Reinstate<br>Members | Transfer<br>Members | Total<br>Member<br>Added | Total<br>Members<br>Dropped | Gain/<br>Loss<br>Members |
|-----------|--------------|------------------|------------------------|----------------|--------------------|----------------------|---------------------|--------------------------|-----------------------------|--------------------------|
| 2019-2020 | 0            | 3                | -3                     | 145            | 0                  | 3                    | 9                   | 157                      | 261                         | -104                     |
| 2020-2021 | 0            | 3                | -3                     | 97             | 1                  | 12                   | 2                   | 112                      | 227                         | -115                     |
| 2021-2022 | 0            | 2                | -2                     | 131            | 0                  | 10                   | 7                   | 148                      | 220                         | -72                      |
| 2022-2023 | 0            | 1                | -1                     | 95             | 1                  | 11                   | 4                   | 111                      | 195                         | -84                      |
| 2023-2024 | 0            | 2                | -2                     | 118            | 2                  | 5                    | 10                  | 135                      | 134                         | 1                        |
| Average   | 0            | 2                | -2                     | 117            | 1                  | 8                    | 6                   | 133                      | 207                         | -75                      |