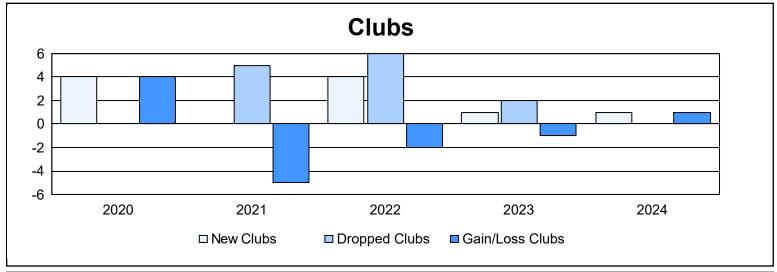

District LD 5 As of June 2024 Cumulative

| Year      | New<br>Clubs | Dropped<br>Clubs | Gain/<br>Loss<br>Clubs | New<br>Members | Charter<br>Members | Reinstate<br>Members | Transfer<br>Members | Total<br>Member<br>Added | Total<br>Members<br>Dropped | Gain/<br>Loss<br>Members |
|-----------|--------------|------------------|------------------------|----------------|--------------------|----------------------|---------------------|--------------------------|-----------------------------|--------------------------|
| 2019-2020 | 4            | 0                | 4                      | 107            | 94                 | 12                   | 21                  | 234                      | 208                         | 26                       |
| 2020-2021 | 0            | 5                | -5                     | 133            | 13                 | 60                   | 2                   | 208                      | 338                         | -130                     |
| 2021-2022 | 4            | 6                | -2                     | 168            | 133                | 40                   | 10                  | 351                      | 305                         | 46                       |
| 2022-2023 | 1            | 2                | -1                     | 149            | 44                 | 4                    | 5                   | 202                      | 310                         | -108                     |
| 2023-2024 | 1            | 0                | 1                      | 223            | 29                 | 10                   | 11                  | 273                      | 187                         | 86                       |
| Average   | 2            | 3                | -1                     | 156            | 63                 | 25                   | 10                  | 254                      | 270                         | -16                      |