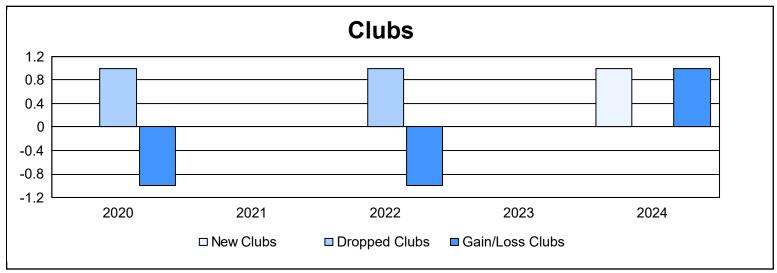

District LD 6 As of June 2024 Cumulative

| Year      | New<br>Clubs | Dropped<br>Clubs | Gain/<br>Loss<br>Clubs | New<br>Members | Charter<br>Members | Reinstate<br>Members | Transfer<br>Members | Total<br>Member<br>Added | Total<br>Members<br>Dropped | Gain/<br>Loss<br>Members |
|-----------|--------------|------------------|------------------------|----------------|--------------------|----------------------|---------------------|--------------------------|-----------------------------|--------------------------|
| 2019-2020 | 0            | 1                | -1                     | 87             | 2                  | 4                    | 2                   | 95                       | 164                         | -69                      |
| 2020-2021 | 0            | 0                | 0                      | 175            | 0                  | 2                    | 1                   | 178                      | 79                          | 99                       |
| 2021-2022 | 0            | 1                | -1                     | 84             | 0                  | 5                    | 2                   | 91                       | 204                         | -113                     |
| 2022-2023 | 0            | 0                | 0                      | 155            | 3                  | 22                   | 1                   | 181                      | 131                         | 50                       |
| 2023-2024 | 1            | 0                | 1                      | 178            | 31                 | 12                   | 8                   | 229                      | 198                         | 31                       |
| Average   | 0            | 0                | 0                      | 136            | 7                  | 9                    | 3                   | 155                      | 155                         | 0                        |