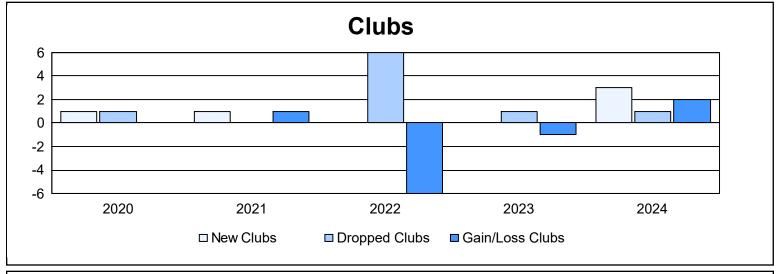

District LD 7 As of June 2024 Cumulative

| Year      | New<br>Clubs | Dropped<br>Clubs | Gain/<br>Loss<br>Clubs | New<br>Members | Charter<br>Members | Reinstate<br>Members | Transfer<br>Members | Total<br>Member<br>Added | Total<br>Members<br>Dropped | Gain/<br>Loss<br>Members |
|-----------|--------------|------------------|------------------------|----------------|--------------------|----------------------|---------------------|--------------------------|-----------------------------|--------------------------|
| 2019-2020 | 1            | 1                | 0                      | 179            | 23                 | 5                    | 10                  | 217                      | 298                         | -81                      |
| 2020-2021 | 1            | 0                | 1                      | 55             | 28                 | 5                    | 3                   | 91                       | 218                         | -127                     |
| 2021-2022 | 0            | 6                | -6                     | 144            | 16                 | 61                   | 16                  | 237                      | 387                         | -150                     |
| 2022-2023 | 0            | 1                | -1                     | 210            | 4                  | 8                    | 9                   | 231                      | 160                         | 71                       |
| 2023-2024 | 3            | 1                | 2                      | 273            | 70                 | 10                   | 14                  | 367                      | 188                         | 179                      |
| Average   | 1            | 2                | -1                     | 172            | 28                 | 18                   | 10                  | 229                      | 250                         | -22                      |