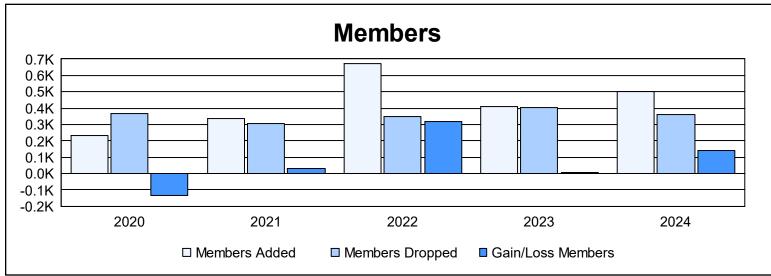

District LD 8 As of June 2024 Cumulative

| Year      | New<br>Clubs | Dropped<br>Clubs | Gain/<br>Loss<br>Clubs | New<br>Members | Charter<br>Members | Reinstate<br>Members | Transfer<br>Members | Total<br>Member<br>Added | Total<br>Members<br>Dropped | Gain/<br>Loss<br>Members |
|-----------|--------------|------------------|------------------------|----------------|--------------------|----------------------|---------------------|--------------------------|-----------------------------|--------------------------|
| 2019-2020 | 1            | 1                | 0                      | 177            | 28                 | 11                   | 18                  | 234                      | 366                         | -132                     |
| 2020-2021 | 6            | 3                | 3                      | 158            | 152                | 25                   | 1                   | 336                      | 307                         | 29                       |
| 2021-2022 | 7            | 1                | 6                      | 411            | 246                | 11                   | 2                   | 670                      | 351                         | 319                      |
| 2022-2023 | 1            | 0                | 1                      | 348            | 31                 | 21                   | 10                  | 410                      | 406                         | 4                        |
| 2023-2024 | 4            | 2                | 2                      | 338            | 143                | 9                    | 9                   | 499                      | 358                         | 141                      |
| Average   | 4            | 1                | 2                      | 286            | 120                | 15                   | 8                   | 430                      | 358                         | 72                       |