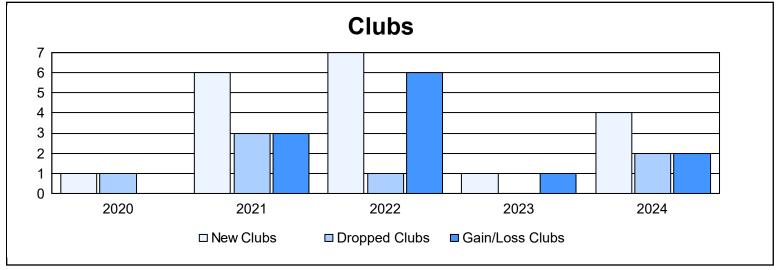

District LD 8 As of June 2024 Cumulative

| Year      | New<br>Clubs | Dropped<br>Clubs | Gain/<br>Loss<br>Clubs | New<br>Members | Charter<br>Members | Reinstate<br>Members | Transfer<br>Members | Total<br>Member<br>Added | Total<br>Members<br>Dropped | Gain/<br>Loss<br>Members |
|-----------|--------------|------------------|------------------------|----------------|--------------------|----------------------|---------------------|--------------------------|-----------------------------|--------------------------|
| 2019-2020 | 1            | 1                | 0                      | 177            | 28                 | 11                   | 18                  | 234                      | 366                         | -132                     |
| 2020-2021 | 6            | 3                | 3                      | 158            | 152                | 25                   | 1                   | 336                      | 307                         | 29                       |
| 2021-2022 | 7            | 1                | 6                      | 411            | 246                | 11                   | 2                   | 670                      | 351                         | 319                      |
| 2022-2023 | 1            | 0                | 1                      | 348            | 31                 | 21                   | 10                  | 410                      | 406                         | 4                        |
| 2023-2024 | 4            | 2                | 2                      | 338            | 143                | 9                    | 9                   | 499                      | 358                         | 141                      |
| Average   | 4            | 1                | 2                      | 286            | 120                | 15                   | 8                   | 430                      | 358                         | 72                       |