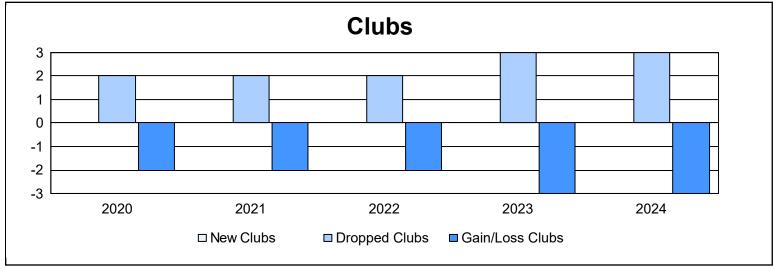

District LD 9 As of June 2024 Cumulative

| Year      | New<br>Clubs | Dropped<br>Clubs | Gain/<br>Loss<br>Clubs | New<br>Members | Charter<br>Members | Reinstate<br>Members | Transfer<br>Members | Total<br>Member<br>Added | Total<br>Members<br>Dropped | Gain/<br>Loss<br>Members |
|-----------|--------------|------------------|------------------------|----------------|--------------------|----------------------|---------------------|--------------------------|-----------------------------|--------------------------|
| 2019-2020 | 0            | 2                | -2                     | 80             | 0                  | 6                    | 0                   | 86                       | 200                         | -114                     |
| 2020-2021 | 0            | 2                | -2                     | 71             | 0                  | 6                    | 4                   | 81                       | 218                         | -137                     |
| 2021-2022 | 0            | 2                | -2                     | 145            | 7                  | 42                   | 1                   | 195                      | 176                         | 19                       |
| 2022-2023 | 0            | 3                | -3                     | 72             | 0                  | 7                    | 6                   | 85                       | 205                         | -120                     |
| 2023-2024 | 0            | 3                | -3                     | 133            | 4                  | 26                   | 8                   | 171                      | 159                         | 12                       |
| Average   | 0            | 2                | -2                     | 100            | 2                  | 17                   | 4                   | 124                      | 192                         | -68                      |