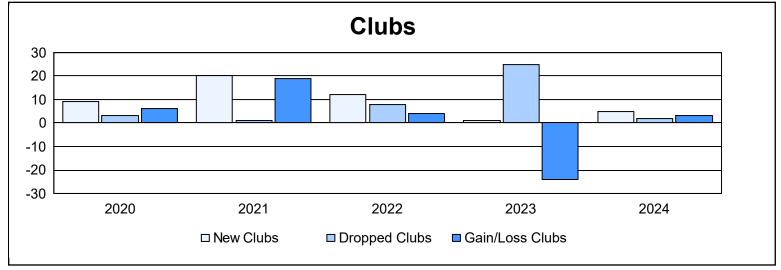

District M 1 As of June 2024 Cumulative

| Year      | New<br>Clubs | Dropped<br>Clubs | Gain/<br>Loss<br>Clubs | New<br>Members | Charter<br>Members | Reinstate<br>Members | Transfer<br>Members | Total<br>Member<br>Added | Total<br>Members<br>Dropped | Gain/<br>Loss<br>Members |
|-----------|--------------|------------------|------------------------|----------------|--------------------|----------------------|---------------------|--------------------------|-----------------------------|--------------------------|
| 2019-2020 | 9            | 3                | 6                      | 146            | 197                | 28                   | 3                   | 374                      | 338                         | 36                       |
| 2020-2021 | 20           | 1                | 19                     | 283            | 394                | 32                   | 0                   | 709                      | 437                         | 272                      |
| 2021-2022 | 12           | 8                | 4                      | 324            | 330                | 30                   | 9                   | 693                      | 663                         | 30                       |
| 2022-2023 | 1            | 25               | -24                    | 89             | 85                 | 38                   | 9                   | 221                      | 816                         | -595                     |
| 2023-2024 | 5            | 2                | 3                      | 177            | 146                | 31                   | 9                   | 363                      | 251                         | 112                      |
| Average   | 9            | 8                | 2                      | 204            | 230                | 32                   | 6                   | 472                      | 501                         | -29                      |