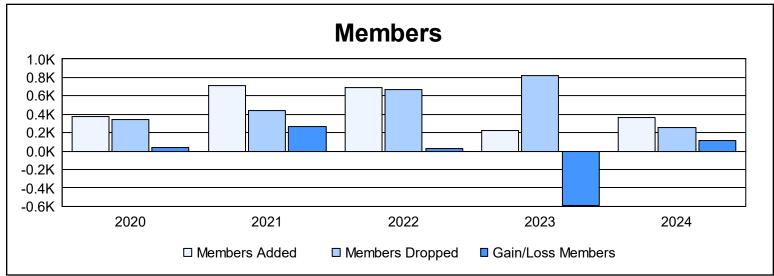

District M 1 As of June 2024 Cumulative

| Year      | New<br>Clubs | Dropped<br>Clubs | Gain/<br>Loss<br>Clubs | New<br>Members | Charter<br>Members | Reinstate<br>Members | Transfer<br>Members | Total<br>Member<br>Added | Total<br>Members<br>Dropped | Gain/<br>Loss<br>Members |
|-----------|--------------|------------------|------------------------|----------------|--------------------|----------------------|---------------------|--------------------------|-----------------------------|--------------------------|
| 2019-2020 | 9            | 3                | 6                      | 146            | 197                | 28                   | 3                   | 374                      | 338                         | 36                       |
| 2020-2021 | 20           | 1                | 19                     | 283            | 394                | 32                   | 0                   | 709                      | 437                         | 272                      |
| 2021-2022 | 12           | 8                | 4                      | 324            | 330                | 30                   | 9                   | 693                      | 663                         | 30                       |
| 2022-2023 | 1            | 25               | -24                    | 89             | 85                 | 38                   | 9                   | 221                      | 816                         | -595                     |
| 2023-2024 | 5            | 2                | 3                      | 177            | 146                | 31                   | 9                   | 363                      | 251                         | 112                      |
| Average   | 9            | 8                | 2                      | 204            | 230                | 32                   | 6                   | 472                      | 501                         | -29                      |