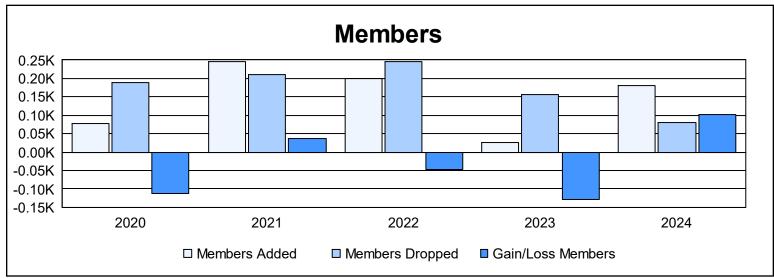

District O 1 As of June 2024 Cumulative

| Year      | New<br>Clubs | Dropped<br>Clubs | Gain/<br>Loss<br>Clubs | New<br>Members | Charter<br>Members | Reinstate<br>Members | Transfer<br>Members | Total<br>Member<br>Added | Total<br>Members<br>Dropped | Gain/<br>Loss<br>Members |
|-----------|--------------|------------------|------------------------|----------------|--------------------|----------------------|---------------------|--------------------------|-----------------------------|--------------------------|
| 2019-2020 | 1            | 5                | -4                     | 39             | 22                 | 14                   | 2                   | 77                       | 189                         | -112                     |
| 2020-2021 | 1            | 7                | -6                     | 193            | 45                 | 6                    | 3                   | 247                      | 211                         | 36                       |
| 2021-2022 | 1            | 4                | -3                     | 112            | 33                 | 50                   | 4                   | 199                      | 247                         | -48                      |
| 2022-2023 | 0            | 2                | -2                     | 16             | 1                  | 9                    | 1                   | 27                       | 156                         | -129                     |
| 2023-2024 | 2            | 0                | 2                      | 122            | 52                 | 3                    | 5                   | 182                      | 81                          | 101                      |
| Average   | 1            | 4                | -3                     | 96             | 31                 | 16                   | 3                   | 146                      | 177                         | -30                      |