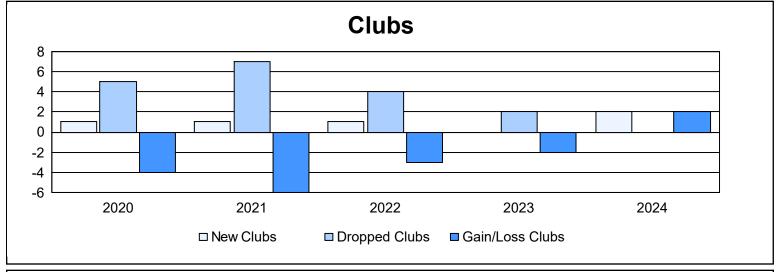

District O 1 As of June 2024 Cumulative

| Year      | New<br>Clubs | Dropped<br>Clubs | Gain/<br>Loss<br>Clubs | New<br>Members | Charter<br>Members | Reinstate<br>Members | Transfer<br>Members | Total<br>Member<br>Added | Total<br>Members<br>Dropped | Gain/<br>Loss<br>Members |
|-----------|--------------|------------------|------------------------|----------------|--------------------|----------------------|---------------------|--------------------------|-----------------------------|--------------------------|
| 2019-2020 | 1            | 5                | -4                     | 39             | 22                 | 14                   | 2                   | 77                       | 189                         | -112                     |
| 2020-2021 | 1            | 7                | -6                     | 193            | 45                 | 6                    | 3                   | 247                      | 211                         | 36                       |
| 2021-2022 | 1            | 4                | -3                     | 112            | 33                 | 50                   | 4                   | 199                      | 247                         | -48                      |
| 2022-2023 | 0            | 2                | -2                     | 16             | 1                  | 9                    | 1                   | 27                       | 156                         | -129                     |
| 2023-2024 | 2            | 0                | 2                      | 122            | 52                 | 3                    | 5                   | 182                      | 81                          | 101                      |
| Average   | 1            | 4                | -3                     | 96             | 31                 | 16                   | 3                   | 146                      | 177                         | -30                      |