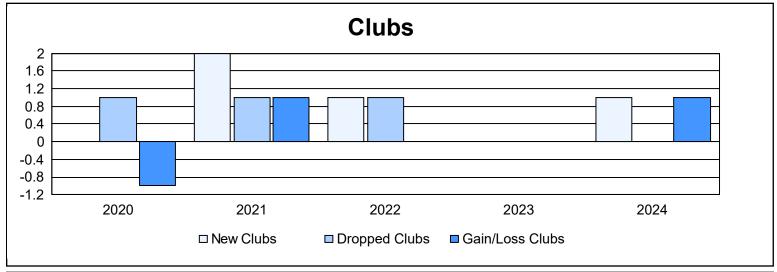

District O 4 As of June 2024 Cumulative

| Year      | New<br>Clubs | Dropped<br>Clubs | Gain/<br>Loss<br>Clubs | New<br>Members | Charter<br>Members | Reinstate<br>Members | Transfer<br>Members | Total<br>Member<br>Added | Total<br>Members<br>Dropped | Gain/<br>Loss<br>Members |
|-----------|--------------|------------------|------------------------|----------------|--------------------|----------------------|---------------------|--------------------------|-----------------------------|--------------------------|
| 2019-2020 | 0            | 1                | -1                     | 43             | 0                  | 2                    | 9                   | 54                       | 81                          | -27                      |
| 2020-2021 | 2            | 1                | 1                      | 105            | 46                 | 0                    | 2                   | 153                      | 100                         | 53                       |
| 2021-2022 | 1            | 1                | 0                      | 88             | 32                 | 6                    | 5                   | 131                      | 108                         | 23                       |
| 2022-2023 | 0            | 0                | 0                      | 24             | 1                  | 6                    | 6                   | 37                       | 122                         | -85                      |
| 2023-2024 | 1            | 0                | 1                      | 60             | 21                 | 5                    | 6                   | 92                       | 85                          | 7                        |
| Average   | 1            | 1                | 0                      | 64             | 20                 | 4                    | 6                   | 93                       | 99                          | -6                       |