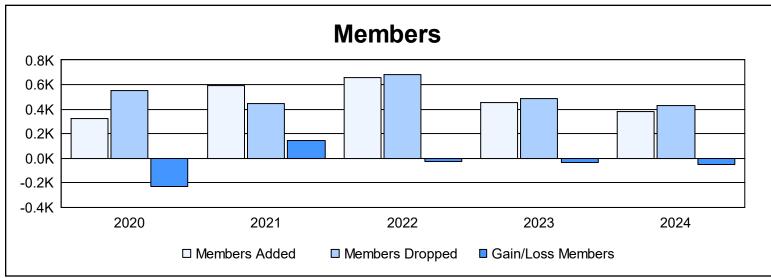

District S 2

As of June 2024 Cumulative

| Year      | New<br>Clubs | Dropped<br>Clubs | Gain/<br>Loss<br>Clubs | New<br>Members | Charter<br>Members | Reinstate<br>Members | Transfer<br>Members | Total<br>Member<br>Added | Total<br>Members<br>Dropped | Gain/<br>Loss<br>Members |
|-----------|--------------|------------------|------------------------|----------------|--------------------|----------------------|---------------------|--------------------------|-----------------------------|--------------------------|
| 2019-2020 | 10           | 2                | 8                      | 89             | 197                | 39                   | 0                   | 325                      | 554                         | -229                     |
| 2020-2021 | 11           | 11               | 0                      | 327            | 240                | 15                   | 12                  | 594                      | 449                         | 145                      |
| 2021-2022 | 5            | 12               | -7                     | 415            | 160                | 75                   | 10                  | 660                      | 685                         | -25                      |
| 2022-2023 | 6            | 2                | 4                      | 249            | 184                | 14                   | 7                   | 454                      | 490                         | -36                      |
| 2023-2024 | 3            | 5                | -2                     | 290            | 70                 | 12                   | 7                   | 379                      | 429                         | -50                      |
| Average   | 7            | 6                | 1                      | 274            | 170                | 31                   | 7                   | 482                      | 521                         | -39                      |